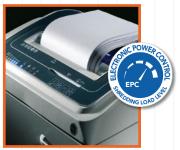

SUPER POTENTIAL POWER UNIT: heavy duty chain drive system with steel gears CONTINUOUS DUTY SHREDDING: 24 hour continuous duty motors without overheating and duty cycles CARBON HARDENED CUTTING KNIVES unaffected by staples and clips EPC Electronic Power Control: shows the shredding load required to optimize shredding without jams. ENERGY SMART®: the machine goes into power saving stand-by mode after just 8 seconds of non-operation AUTOMATIC DISCONNECTION FROM THE MAINS after 4 hours, no need to switch off the shredder TOUCH SCREEN PANEL: just touch the controls to activate the machine functions START & STOP: automatic start and stop through electronic eyes SAFETY STOP: automatic stop at the door opening and/or full waste bag

AUTOMATIC REVERSE in case of jamming

**HEAVY DUTY** Shreds up to 32 sheets of paper at a time, in cross-cut

**EPC Electronic Power Control** Shows the shredding load required to optimize shredding without jams.