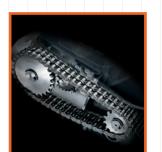

SUPER POTENTIAL POWER UNIT: heavy duty chain drive system with steel gears CONTINUOUS DUTY SHREDDING: 24 hour continuous duty motors without overheating and duty cycles CARBON HARDENED CUTTING KNIVES unaffected by staples and clips EPC Electronic Power Control: shows the shredding load required to optimize shredding without jams. ENERGY SMART®: the machine goes into power saving stand-by mode after just 8 seconds of non-operation AUTOMATIC DISCONNECTION FROM THE MAINS after 4 hours, no need to switch off the shredder TOUCH SCREEN PANEL: just touch the controls to activate the machine functions START & STOP: automatic start and stop through electronic eyes SAFETY STOP: automatic stop at the door opening and/or full waste bag

SUPER POTENTIAL POWER UNIT: heavy duty chain drive system with steel gears ensures reliability and resistance. **INTEGRATED AUTOMATIC OILER STANDARD** - The Automatic Oiler eliminates the need to manually lubricate the unit. Not only does this protect the blades with anti-corrosive agents, but ensures maximum reliability, efficiency and capacity. Cross-cut shredders benefit most from this practical option.