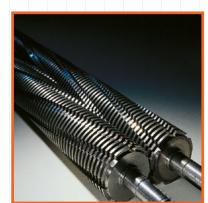

## **KOBRA HYBRID**

Manufacturer: ELCOMAN srl Brand: KOBRA Model: KOBRA HYBRID Article Code: 99.941 EAN Code: 8 026064 999410

Throat width:

230 mm

Shred size:

3,5 x 40 mm cross cut

Security level ISO/IEC 21964 (DIN 66399):

P-4 T-4 E-3 F-1

Paper capacity\*:

8/9 sheets (A4 70 gr) 7/8 sheets (A4 80 gr)

Shreddable materials:

Paper, Credit cards, Credit cards with chip, Films

0,035 m/sec

Waste bag volume:

30 litres