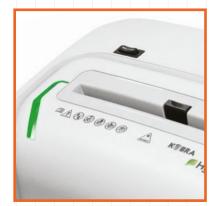

**SAFETY STOP:** automatically stops during emptying of waste bin

**ECO-FRIENDLY:** does not require plastic bags

CONVENIENT ENTRY OPENING for easy feeding of paper and credit cards, handy and quiet

LED ILLUMINATED FRONT WINDOW to check the shred level