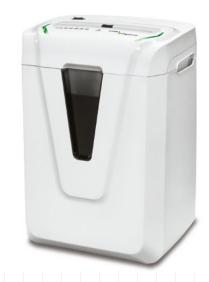

## Personal and Deskside Shredder

## **KOBRA HYBRID**

Manufacturer: ELCOMAN srl Brand: KOBRA Model: KOBRA HYBRID Article Code: 99.941 EAN Code: 8 026064 999410

Throat width:

230 mm

Shred size:

3,5 x 40 mm cross cut

Security level ISO/IEC 21964 (DIN 66399):

P-4 T-4 E-3 F-1

Paper capacity\*:

8/9 sheets (A4 70 gr) 7/8 sheets (A4 80 gr)

Shreddable materials:

Paper, Credit cards, Credit cards with chip, Films

0,035 m/sec

Waste bag volume:

30 litres

Noise level:

53 dB(A)

Voltage:

230 Volts

Power:

170 Watt

Dimensions (WxDxH):

37 x 26 x 50 cm

Weight:

8 Kg

\* Capacity varies on supply power, weight, quality and grain of paper, operating temperature and blade lubrication