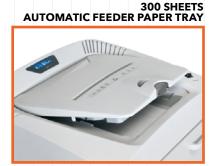

## **MAIN FEATURES**

The Kobra AF.1 C2 automatic auto-feed shredder is the most innovative automatic shredder available in the global market: its 24 sheets per minute speed allows walk-away fast shredding of large quantities sheets. The Kobra AF.1 features a large 300 sheet paper tray and a separate entry for manual feed shredding.

A 4 Digit Electronic Combination Lock is available, as an option, to protect your company information from prying eyes of unauthorized persons while shredding.

**LARGE AUTO-FEED PAPER TRAY: 300 sheets** 