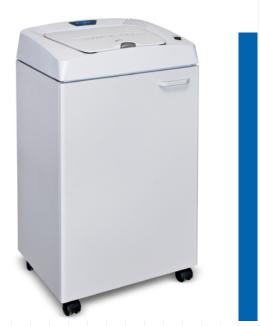

## **MAIN FEATURES**

The Kobra AF.1 C2 automatic auto-feed shredder is the most innovative automatic shredder available in the global market: its 24 sheets per minute speed allows walk-away fast shredding of large quantities sheets. The Kobra AF.1 features a large 300 sheet paper tray and a separate entry for manual feed shredding.

The Kobra AF.1 C2 is equipped with a continuous duty motor without overheatings, a sturdy chain and metal gear driving system for the highest durability and reliability and an integrated Automatic Oiling System. The patented Energy Smart System turns in power saving stand-by mode in just 12 seconds. Large 135-liter cabinet to avoid frequent emptyings.