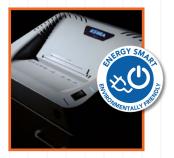

## MAIN FEATURES

Kobra 300.2 range of shredders achieve outstanding shredding performances. Equipped with a powerful motor operating in conjunction with a sturdy heavy duty chain drive system with metal gears. Carbon hardened steel cutting knives unaffected by staples and clips: high precision design of cutting knives allows high shred loads. The large entry throat allows easy and quick shrededing of every paper size at the office. Motor thermal protection: 24 hour continuous duty motor without overheating or duty cycles. It is equipped with the Energy Smart System for the environmental protection and energy cost saving: the stand-by mode is activated just after 8 seconds of non-operation.

ENERGY SMART®: the machine goes into power saving stand-by mode after just 8 seconds of non-operation START & STOP: automatic start and stop through electronic eyes with stand-by function

SAFETY STOP: automatic stop with light signal for bag full and/or open door

AUTOMATIC REVERSE in case of jamming

**ATTRACTIVE CABINET** mounted on casters

**CONVENIENT** and high volume 135 litre waste bag

**ENERGY SMART®** Power management system with illuminated indicators for power saving in stand-by mode. Easy to operate On-Off-Reverse switch, with LED signal for bag full and/or open door.