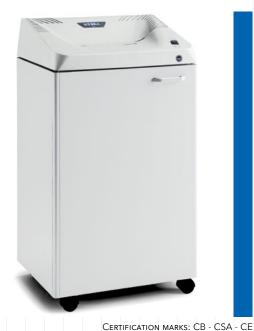

**CLASSIC LINE SHREDDER FOR MEDIUM SIZE OFFICES** 

## KOBRA 300.2 C4

Waste bag volume: Throat width: 310 mm 135 litres Shred size: Noise level: 3,9 x 40 mm cross cut 58-61 dba Security level ISO/IEC 21964 (DIN 66399): Voltage: 230 Volt P-4 O-3 T-4 E-3 F-1 Power: Paper capacity\* 900 Watt 25-27 sheets (A4 70 gr) 23-25 sheets (A4 80 gr) Dimensions (WxDxH): 53 x 43 x 100 cm Shreddable materials: Paper, Credit cards, Credit cards Weight: with chip, CDs/DVDs, Films 45 Kg Speed:

0,07 m/sec

\* Capacity varies on supply power, weight, quality and grain of paper, operating temperature and blade lubrication

Manufacturer: ELCOMAN srl Brand: KOBRA Model: 300.2 C4 Article Code: 99.931 EAN Code: 8 026064 999311