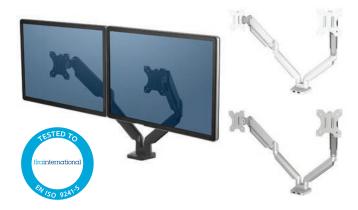

## Features:

- Create a multi-display, productive workspace with the Platinum Series Dual Monitor Arm.
- Elevate your monitors to increase valuable desk space and reduce eye, neck and shoulder strain.
- Effortlessly and flexibly move your monitors with gas spring technology.
- Built-in dual USB connectivity for convenient access to your devices.
- Intuitive cable management system to keep you tangle free.
- Desk clamp and grommet mount included for secure and easy attachment options.
- Tested by FIRA International Ltd to comply with the ergonomic requirements set out in the European Health and Safety Legislation: EN ISO 9241-5.