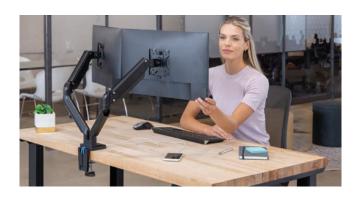

## Platinum Series

## **Dual Monitor Arm**

## Features:

- Create a multi-display, productive workspace with the Platinum Series Dual Monitor Arm.
- Elevate your monitors to increase valuable desk space and reduce eye, neck and shoulder strain.
- Effortlessly and flexibly move your monitors with gas spring technology.
- Built-in dual USB connectivity for convenient access to your devices.
- Intuitive cable management system to keep you tangle free.
- Desk clamp and grommet mount included for secure and easy attachment options.
- Tested by FIRA International Ltd to comply with the ergonomic requirements set out in the European Health and Safety Legislation: EN ISO 9241-5.