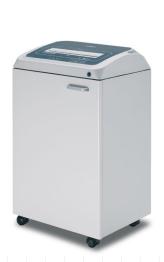

## **PROFESSIONAL TOUCH SCREEN SHREDDER - MEDIUM OFFICES**

## **KOBRA 260 TS S4**

**K** BRA®

Manufacturer: ELCOMAN srl Brand: KOBRA Model: 260 TS S4 Article Code: 99.800 EAN Code: 8 026064 998000

Throat width: **260 mm** 

Shred size:

3,8 mm straight cut

Security level ISO/IEC 21964 (DIN 66399):

## **MAIN FEATURES**

Touch screen shredder, all controls are activated by simply touching the panel. Equipped with 24 hour continuous duty motor without overheating and duty cycles, two separate sets of cutting knives (one for paper and one for CDs/DVDs). Kobra 260 TS S4 can shred up to 28 sheets at a time. Carbon hardened steel cutting knives unaffected by staples and clips. Energy Smart System and automatic disconnection from the mains for maximum power saving. Kobra 260 TS line shredders can shred transparent material too: keep your finger for 5 seconds on the Forward control and the machine works continuously for 30 seconds.