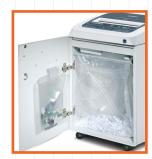

CARBON HARDENED STEEL CUTTING KNIVES unaffected by staples and clips

TWO DISTINCT BINS
Two integrated and removable
bins to separate shredded paper
from plastic shreds.