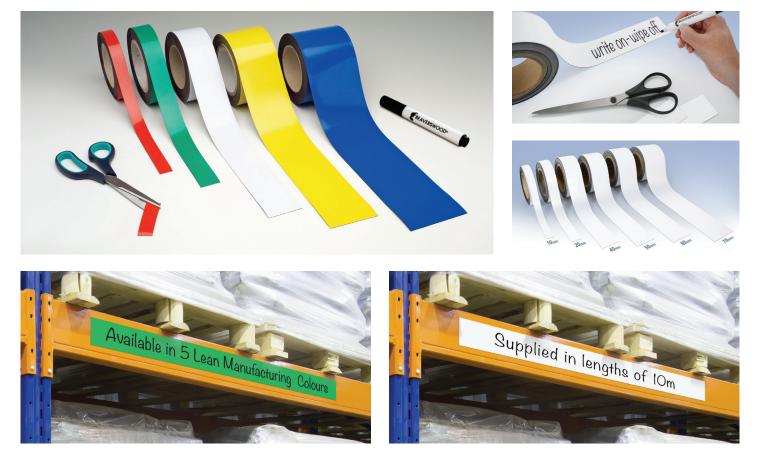

### **Catalogue Text**

- Write on, wipe off magnetic strip to apply to ferrous racking etc.
- Fast, cost effective, flexible, ideally used in conjunction with wet wipe pens
- Easily cut to size from any 12 roll widths: 10, 15, 20, 25, 30, 40, 50, 60, 70, 80, 90, 100mm
- 5 gloss colours plus matt black (ideal for stamping out shapes or wall board cell lines)
- Supplied in 10M rolls