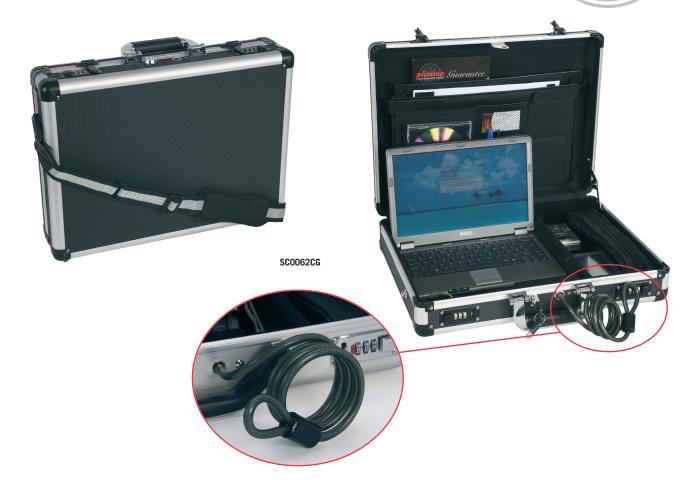

## SC0062CG MADRID LAPTOP SECURITY CASES

**THE PHOENIX MADRID CASE** range is not only stylish but also extremely durable with its aluminium body and ABS panelling.

- **SECURITY** High security cable and lock to allow case to be secured to almost any fixed item. Ideal for use in the boot of a car, hotel room or office.
- **LOCKING** Twin high quality chrome changeable combination locks secure the case.
- FEATURES Interior lined with high quality materials to protect your laptop from damage.
  Supplied with zipped cable bag to keep all your cables neat and tidy.

Filing compartment to keep all your working documents neat and tidy.

Adjustable soft compartment separator.

Supplied with high quality shoulder strap.

• **STORAGE** – Able to hold 17" laptop\*.

\*Maximum laptop size (SC0062CG– W430mm x D290mm)