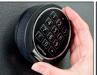

## SS1170 SERIES LYNX

SS1171E

**THE PHOENIX LYNX SERIES** is designed for use in domestic and commercial premises for the protection of cash, valuables and documents.

- SECURITY PROTECTION Recommended for overnight cash cover of £3,000 cash or £30,000 valuables.\* Designed to conform to the prestigious German VDMA 24992 standard.
- **LOCKING** Fitted with a high security double bitted VdS class 1 keylock (SS1170K) or high security VdS class 1 electronic lock with time delay function (SS1170E).
- CONSTRUCTION Double wall construction with anti-drill plates and re-locker protection for the door provide a safe of great strength. The door is secured by twin live locking bolts and concealed internal hinges for added security.
- FIXING Ready prepared for floor and wall fixing, with fixing bolts for brick walls and concrete floors supplied.
- COLOUR Finished in a high quality scratch resistant Metallic Graphite paint.