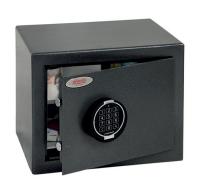

## SS1170 SERIES LYNX

SS1171E

**THE PHOENIX LYNX SERIES** is designed for use in domestic and commercial premises for the protection of cash, valuables and documents.

- SECURITY PROTECTION Recommended for overnight cash cover of £3,000 cash or £30,000 valuables.\* Designed to conform to the prestigious German VDMA 24992 standard.
- **LOCKING** Fitted with a high security double bitted VdS class 1 keylock (SS1170K) or high security VdS class 1 electronic lock with time delay function (SS1170E).
- CONSTRUCTION Double wall construction with anti-drill plates and re-locker protection for the door provide a safe of great strength. The door is secured by twin live locking bolts and concealed internal hinges for added security.
- FIXING Ready prepared for floor and wall fixing, with fixing bolts for brick walls and concrete floors supplied.
- COLOUR Finished in a high quality scratch resistant Metallic Graphite paint.

| MODEL<br>NUMBER | EXTERNAL DIMENSIONS<br>H x W x D | INTERNAL DIMENSIONS<br>H x W x D | DOOR<br>SWING | WEIGHT | CAPACITY  | SHELVES |
|-----------------|----------------------------------|----------------------------------|---------------|--------|-----------|---------|
| SS1171K/E       | 280 x 350 x 300mm                | 200 x 275 x 210mm                | 295mm         | 20kg   | 11 Litres | 1       |
| SS1172K/E       | 300 x 420 x 380mm                | 225 x 345 x 290mm                | 365mm         | 29kg   | 22 Litres | 1       |
| SS1173K/E       | 605 x 420 x 380mm                | 530 x 345 x 285mm                | 365mm         | 48kg   | 52 Litres | 1       |