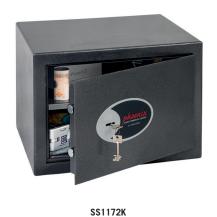

## SS1170 SERIES LYNX

SS1171E

**THE PHOENIX LYNX SERIES** is designed for use in domestic and commercial premises for the protection of cash, valuables and documents.

- SECURITY PROTECTION Recommended for overnight cash cover of £3,000 cash or £30,000 valuables.\* Designed to conform to the prestigious German VDMA 24992 standard.
- **LOCKING** Fitted with a high security double bitted VdS class 1 keylock (SS1170K) or high security VdS class 1 electronic lock with time delay function (SS1170E).
- CONSTRUCTION Double wall construction with anti-drill plates and re-locker protection for the door provide a safe of great strength. The door is secured by twin live locking bolts and concealed internal hinges for added security.
- FIXING Ready prepared for floor and wall fixing, with fixing bolts for brick walls and concrete floors supplied.
- COLOUR Finished in a high quality scratch resistant Metallic Graphite paint.

| MODEL<br>NUMBER | EXTERNAL DIMENSIONS<br>H x W x D | INTERNAL DIMENSIONS<br>H x W x D | DOOR<br>SWING | WEIGHT | CAPACITY  | SHELVES |
|-----------------|----------------------------------|----------------------------------|---------------|--------|-----------|---------|
| SS1171K/E       | 280 x 350 x 300mm                | 200 x 275 x 210mm                | 295mm         | 20kg   | 11 Litres | 1       |
| SS1172K/E       | 300 x 420 x 380mm                | 225 x 345 x 290mm                | 365mm         | 29kg   | 22 Litres | 1       |
| SS1173K/E       | 605 x 420 x 380mm                | 530 x 345 x 285mm                | 365mm         | 48kg   | 52 Litres | 1       |