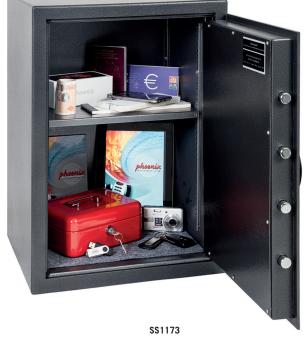

## SS1170 SERIES LYNX

SS1171E

**THE PHOENIX LYNX SERIES** is designed for use in domestic and commercial premises for the protection of cash, valuables and documents.

- SECURITY PROTECTION Recommended for overnight cash cover of £3,000 cash or £30,000 valuables.\* Designed to conform to the prestigious German VDMA 24992 standard.
- **LOCKING** Fitted with a high security double bitted VdS class 1 keylock (SS1170K) or high security VdS class 1 electronic lock with time delay function (SS1170E).
- CONSTRUCTION Double wall construction with anti-drill plates and re-locker protection for the door provide a safe of great strength. The door is secured by twin live locking bolts and concealed internal hinges for added security.
- FIXING Ready prepared for floor and wall fixing, with fixing bolts for brick walls and concrete floors supplied.
- COLOUR Finished in a high quality scratch resistant Metallic Graphite paint.

| MODEL<br>NUMBER | EXTERNAL DIMENSIONS<br>H x W x D | INTERNAL DIMENSIONS<br>H x W x D | DOOR<br>SWING | WEIGHT | CAPACITY  | SHELVES |
|-----------------|----------------------------------|----------------------------------|---------------|--------|-----------|---------|
| SS1171K/E       | 280 x 350 x 300mm                | 200 x 275 x 210mm                | 295mm         | 20kg   | 11 Litres | 1       |
| SS1172K/E       | 300 x 420 x 380mm                | 225 x 345 x 290mm                | 365mm         | 29kg   | 22 Litres | 1       |
| SS1173K/E       | 605 x 420 x 380mm                | 530 x 345 x 285mm                | 365mm         | 48kg   | 52 Litres | 1       |