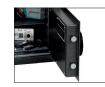

## SS1170 SERIES LYNX

SS1171E

**THE PHOENIX LYNX SERIES** is designed for use in domestic and commercial premises for the protection of cash, valuables and documents.

- SECURITY PROTECTION Recommended for overnight cash cover of £3,000 cash or £30,000 valuables.\* Designed to conform to the prestigious German VDMA 24992 standard.
- **LOCKING** Fitted with a high security double bitted VdS class 1 keylock (SS1170K) or high security VdS class 1 electronic lock with time delay function (SS1170E).
- CONSTRUCTION Double wall construction with anti-drill plates and re-locker protection for the door provide a safe of great strength. The door is secured by twin live locking bolts and concealed internal hinges for added security.
- FIXING Ready prepared for floor and wall fixing, with fixing bolts for brick walls and concrete floors supplied.
- COLOUR Finished in a high quality scratch resistant Metallic Graphite paint.