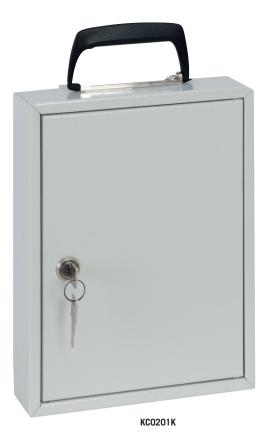

## **KC0200 SERIES** PORTABLE KEY CABINETS

**THE KEYSURE PORTABLE KEY CABINETS** come complete with a carrying handle, which is ideal for mobile patrols such as guarding companies, where the movement of keys from area to area is necessary.

| MODEL<br>NUMBER | EXTERNAL DIMENSIONS<br>H x W x D | INTERNAL DIMENSIONS<br>H x W x D | DOOR<br>Swing | WEIGHT | CAPACITY/<br>Hooks |
|-----------------|----------------------------------|----------------------------------|---------------|--------|--------------------|
| KC0201K         | 255 x 225 x 80mm                 | 250 x 200 x 75mm                 | 205mm         | 3kgs   | 20                 |
| KC0202K         | 310 x 225 x 80mm                 | 305 x 200 x 75mm                 | 205mm         | 4kgs   | 30                 |