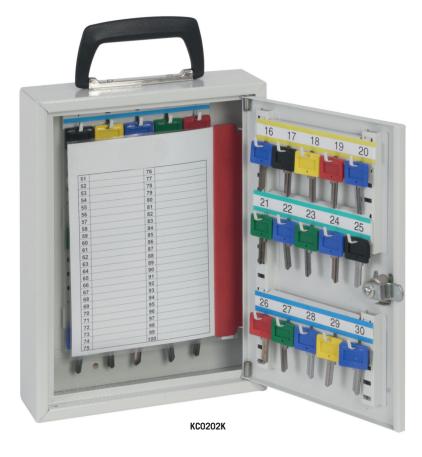

- LOCKING Manufactured with a high quality cylinder lock supplied with 2 keys.
- SPECIAL FEATURES Each unit comes complete with adjustable hook bars, key tabs, key rings, number labels to suit the hook bars and removable control indexes.
- FIXING The cabinets have pre-drilled fixing holes for wall mounting and are finished in a durable powder coated finish.

| MODEL<br>NUMBER | EXTERNAL DIMENSIONS<br>H x W x D | INTERNAL DIMENSIONS<br>H x W x D | DOOR<br>Swing | WEIGHT | CAPACITY/<br>Hooks |
|-----------------|----------------------------------|----------------------------------|---------------|--------|--------------------|
| KC0201K         | 255 x 225 x 80mm                 | 250 x 200 x 75mm                 | 205mm         | 3kgs   | 20                 |
| KC0202K         | 310 x 225 x 80mm                 | 305 x 200 x 75mm                 | 205mm         | 4kgs   | 30                 |