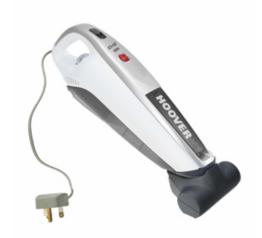

## SM550AC 001

| MAIN FFATURES | 9 |
|---------------|---|

| Product name / Commercial code | SM550AC 001        |
|--------------------------------|--------------------|
| Product code                   | 39300240           |
| EAN Code                       | 8016361931039      |
| Colour                         | White/Black        |
|                                | TECHNICAL FEATURES |
| Voltage (V)                    | -                  |
| Run time (min)                 | Continuous         |
| Function                       | -                  |
| Filtration system              | Microfilter        |
| ADC Technology                 | Yes                |
| Wet capacity                   |                    |
| Dry capacity                   | 0.5                |
| Battery type                   | NiMH               |
| Time to recharge (hrs)         |                    |
| Auto clean filter              | No                 |
|                                | COMFORT            |
| Front rubber roller            | Yes                |

| Ergonomic handle                       | Υ                                  |
|----------------------------------------|------------------------------------|
| Lcd - battery status indicator         |                                    |
| Charger type                           |                                    |
| Wall support                           | Υ                                  |
| Freestanding                           |                                    |
|                                        | ACCESSORII                         |
| Accessories                            | Crevice tool, dusting brush and po |
| Crevice tool                           | Υ                                  |
| Dusting brush                          | Y                                  |
| Squeegee                               |                                    |
| Active Pet Brush                       | Y                                  |
|                                        | DIMENSIO                           |
| Product height (mm)                    | 4                                  |
| Width of the product (mm)              | 1                                  |
| Product depth (mm)                     | 1                                  |
| Product net weight - cleaner only [kg] | 1.                                 |