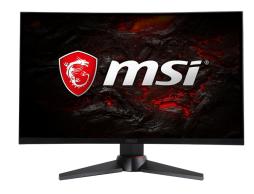

# **Optix MAG24C**

#### **Curved Gaming**

View more of your game with the 1800R curve rate that is perfect for gamers to play their games.

#### Frameless Design

With the narrow bezel, you will not even notice the monitor at all in the heat of the moment.