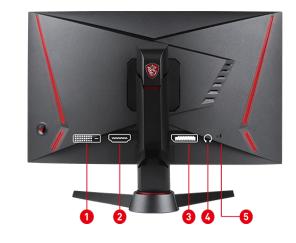

# **CONNECTIONS**

- 1. 1x DVI
- 2. 1x HDMI
- 3. 1x Display Port
- 4. 1x Earphone
- 5. 1x Kensington Lock