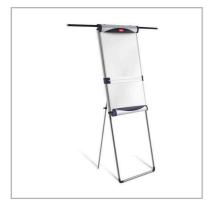

## **Product Description**

The ingenious Piranha Flipchart Easel has two extending arms to display extra pages and a removable rule for straight writing or underlining. It doubles as a magnetic drywipe board and includes a folding pen tray, a flip-up clamp to change pads and sliding pad hooks to ensure it fits most pads. Its tripod legs adjust for height and fully retract.