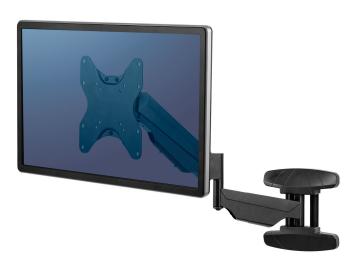

## WALL MOUNT

## Single Arm

## **Features**:

- $\cdot$  Securely mount your screen to the wall with the Single Arm Wall Mount.
- Effortlessly height and depth adjustable with gas spring technology.
- Integrated cable management system to minimise clutter.