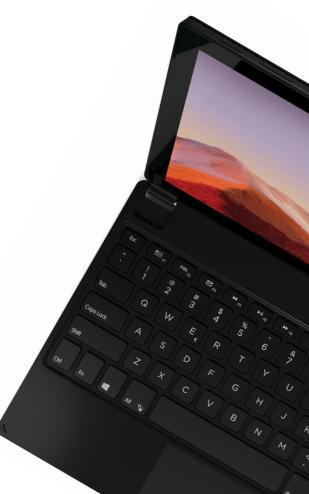

## ADAPTIVE TOUCHPAD

Minimal effort and maximumn accuracy touch after touch. Multiple finger inputs and multi-touch gestures are a breeze. Everything you do on it feels natural and intuitive.

# PRECISION ENGINEERED

Designed with the same dimensions, texture, and form of the Surface Pro. Beauty meets strength with a light, but strong body, giving you the premium feel you expect.