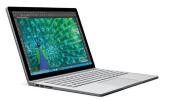

Brydge 12.3

Microsoft Type Cover

**Surface Book 2** 

| Material           | Aluminum         | Fabric          | Magnesium            |
|--------------------|------------------|-----------------|----------------------|
| Keyboard Weight    | 2.84lb (1,290g)  | 2.38lb (1,080g) | From 3.38lb (1,534g) |
| Combined Thickness | 0.62in (15.8 mm) | 0.53in (13.5mm) | From 0.51in (13mm)   |
| Backlit Keys       | Yes: 3 Levels    | Yes             | Yes                  |
| Viewing Angles     | 0-160°           | Fixed           | 0-360°               |
| Laptop Experience  | Yes              | No              | Yes                  |
| Removable          | Yes              | Yes             | Yes                  |
| Warranty           | 1- Year          | 1-Year          | 1-Year               |
| Colors             |                  |                 |                      |