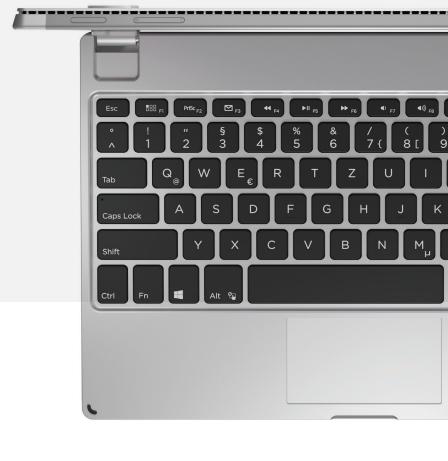

## ADAPTIVE TOUCHPAD

Minimal effort and maximumn accuracy touch after touch. Multiple finger inputs and multi-touch gestures are a breeze. Everything you do on it feels natural and intuitive.

# PRECISION ENGINEERED

Designed with the same dimensions, texture, and form of the Surface Pro. Beauty meets strength with a light, but strong body, giving you the premium feel you expect.

### B R Y D G E 12.3

For Surface Pro 7, 6, 5, and 4

Durable Aluminum Body

Adaptive Trackpad

3-Month Battery Life Per Charge

160° Hinge

**Backlit Keys** 

The Brydge 12.3 brings lapability to the forefront. A true laptop-like experience.