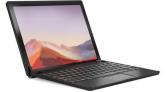

Brydge 12.3

Microsoft Type Cover

**Surface Book 2** 

| Material           | Aluminum         | Fabric          | Magnesium            |
|--------------------|------------------|-----------------|----------------------|
| Keyboard Weight    | 2.84lb (1,290g)  | 2.38lb (1,080g) | From 3.38lb (1,534g) |
| Combined Thickness | 0.62in (15.8 mm) | 0.53in (13.5mm) | From 0.51in (13mm)   |
| Backlit Keys       | Yes: 3 Levels    | Yes             | Yes                  |
| Viewing Angles     | 0-160°           | Fixed           | 0-360°               |
| Laptop Experience  | Yes              | No              | Yes                  |
| Removable          | Yes              | Yes             | Yes                  |
| Warranty           | 1- Year          | 1-Year          | 1-Year               |
| Colors             |                  |                 |                      |