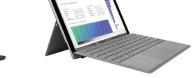

### B R Y D G E 12.3

For Surface Pro 7, 6, 5, and 4

"The Brydge 12.3 lets you turn your Surface Pro into a laptop you can use anywhere"

- GottaBeMobile

#### TRUE LAPABILITY

The Brydge 12.3 brings lapability to the forefront, without the need of the kickstand. Simply open the screen to the perfect angle from 0-160 degrees with the patented hinge design.

### B R Y D G E 12.3

For Surface Pro 7, 6, 5, and 4

Durable Aluminum Body

Adaptive Trackpad

3-Month Battery Life Per Charge

160° Hinge

**Backlit Keys** 

The Brydge 12.3 brings lapability to the forefront. A true laptop-like experience.