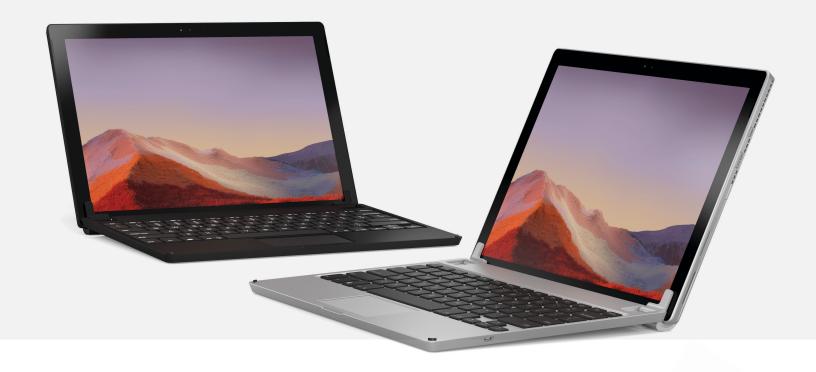

#### TRUE LAPABILITY

The Brydge 12.3 brings lapability to the forefront, without the need of the kickstand. Simply open the screen to the perfect angle from 0-160 degrees with the patented hinge design.

### B R Y D G E 12.3

For Surface Pro 7, 6, 5, and 4

Durable Aluminum Body

Adaptive Trackpad

3-Month Battery Life Per Charge

160° Hinge

**Backlit Keys** 

The Brydge 12.3 brings lapability to the forefront. A true laptop-like experience.