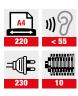

| SPECIFICATIONS           |                                   |
|--------------------------|-----------------------------------|
| Shred size               | 4 x 39 mm                         |
| Shred Type               | Cross Cut                         |
| Bin volume               | 21,5 l                            |
| Suitable for             | 1-2 persons                       |
| Security level DIN 66399 | P-4 / 0-3 / T-4                   |
| Shredding capacity*      | 16 sheets 70 g/m <sup>2</sup>     |
|                          | 14 sheets 80 g/m <sup>2</sup>     |
| Cutting speed            | 0,04 m/sec                        |
| Throughput**             | 80 sheets/min. 70g/m <sup>2</sup> |
|                          | 70 sheets/min. 80g/m <sup>2</sup> |
| Noise Level              | < 55 dB                           |
| Input                    | 220-240 V, 50-60 Hz               |
| Also shreds:             | <b>V</b> Ø ⊟                      |
| Weight                   | 8 kg                              |
| Dimensions (WxDxH)       | 35 x 27 x 47 cm                   |

<sup>\*</sup> based on 70 g/m2 A4 paper. Sheet capacities vary depending on quality, weight, grain of paper and sufficient power supply. It may be lower if the voltage is below the rated/nominal value
\*\* theoretical average performance paper/min