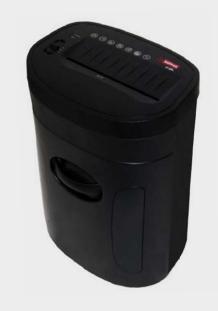

## **INTIMUS 21 CP4**

## OFFICE SHREDDER

Shreds paper and optical media in only one machine

## INNOVATIVE CUTTING TECHNOLOGY

- Automatic start / stop / reverse
- Overheat and overload protection
- With caster for easy movement
- Equipped with jam free roller avoid paper jam
- Assembly cutter blades
- One slot for Paper, CDs and ID Cards