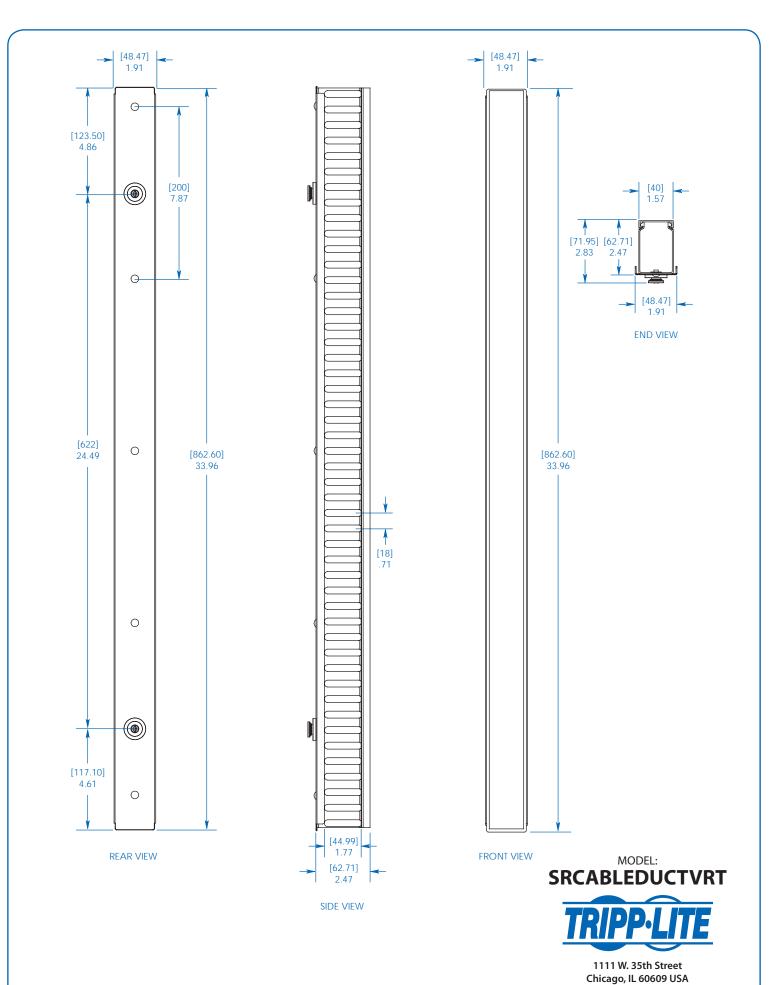

## Specifications

| Specifications                  | COMPLIANT                                       |
|---------------------------------|-------------------------------------------------|
| Model                           | SRCABLEDUCTVRT                                  |
| Material of Construction        | Cold Rolled Steel                               |
| Unit Dimensions (H x W x D)     | 1.9 x 2.83 x 34.13 in (51.82 x 103.12 x 867 mm) |
| Shipping Dimensions (H x W x D) | 35 x 6 x 2.5 in (889 x 152.4 x 63.5 mm)         |
| Unit Weight                     | 4 lb (1.8 kg)                                   |
| Shipping Weight                 | 4.75 lb (2.1 kg)                                |
| Regulatory Compliance           | Meets RoHS standards                            |

## SEE NEXT PAGE FOR DETAILED UNIT MEASUREMENTS

1111 W. 35th Street Chicago, IL 60609 USA 773.869.1234 www.tripplite.com

Dimensions: [mm] INCHES

Tripp Lite has a policy of continuous improvement. Specifications are subject to change without notice.