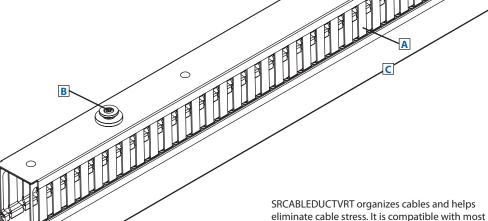

## Vertical Cable Manager

**B** Toolless Mounting Buttons

Two Piece Design (Split into two 3-foot sections.)