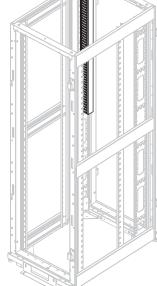

## Vertical Cable Manager

**B** Toolless Mounting Buttons

Two Piece Design (Split into two 3-foot sections.)