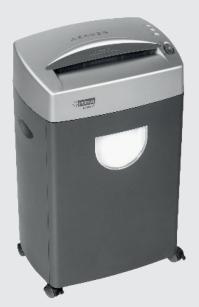

## DATA SHREDDER

Professional Data Shredders – a Synthesis of Technology, Performance and Design. All intimus® shredders are built from durable, precision engineered, high-performance components, designed for a long life of high volume usage. The product range covers all requirements from day-to-day office use up to High Security Shredding machines in use for destruction of classified material in line with all current legal requirements such as DIN 66399 or NSA 02/01. intimus® shredders carry various features which make them unique in user-friendliness and operating efficiency.

| SPECIFICATIONS           |                    | 1000 S                        | 1000 C                       |
|--------------------------|--------------------|-------------------------------|------------------------------|
| Shred size               |                    | 4 mm                          | 3,8 x 48 mm                  |
| Bin volume               |                    | 21                            | 21                           |
| Suitable for             |                    | 1-2 persons                   | 1-2 persons                  |
| Security level DIN 66399 |                    | P-2 / T-2                     | P-3 / F-1 / T-3              |
| Shredding capacity*      |                    | 12 sheets 70 g/m <sup>2</sup> | 9 sheets 70 g/m <sup>2</sup> |
|                          |                    | 10 sheets 80 g/m <sup>2</sup> | 8 sheets 80 g/m <sup>2</sup> |
| Cutting speed            |                    | 40 mm/sec                     | 50 mm/sec                    |
| Throughput**             |                    |                               |                              |
|                          | 70g/m <sup>2</sup> | 121 sheets/min.               | 73 sheets/min.               |
|                          | 80g/m <sup>2</sup> | 111 sheets/min.               | 65 sheets/min.               |
| Noise Level              |                    | < 65 dB                       | < 65 dB                      |
| Input                    |                    | 220-240 V,                    | 220-240 V,                   |
|                          |                    | 50-60 Hz                      | 50-60 Hz                     |
| Also shreds:             |                    | Ø 🗖                           | Ty 🗖                         |
| Weight                   |                    | 7,1 kg                        | 8,5 kg                       |
| Dimensions (WxDxH)       |                    | 35 x 25 x 57 cm               | 35 x 25 x 57 cm              |