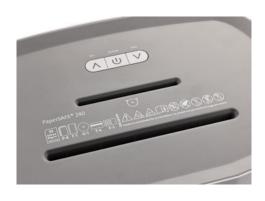

## Document shredders DAHLE PaperSAFE® 240

- · Intelligent document shredder for desk-side use
- · oil- and maintenance free operation
- · Extra small particles for optimum utilisation of volume
- Two separate cutting units for paper, CDs, DVDs, bank cards and credit cards
- · Four strips each 3.0 cm wide
- · Energy-saving standby mode
- Integrated light barrier for automatically starting and stopping the document shredder, ensuring fast availability and safe use
- Convenient automatic reversing function clears feed opening after feeding in too much paper
- · Convenient feed and reverse function for manual control
- Automatic motor cut-out
- Electronic notification when bin is full, additional inspection window for visual monitoring
- · Self-cleaning cutting rollers
- Sheet remnant shredding with full waste container for safe destruction of sensitive data.
- · Visual overload indicator
- Overheating protection with overheating display.
- Removable collection bin, separate CD collection bin optionally available
- · Convenient casters for greater mobility
- · Angled cold device cable
- 2-year warranty on proper working order provided the product is used as intended.
- Dimensions (H x W x D): 545 x 443 x 273 mm

CE Compliance

Deskside document shredders: performance and convenience directly at the desk

Entry width 224 mm

Waste collection volume 25 litres

Wattage 260 watts

Cross cut

Convenient swivel castors, 2 of which with lockable brakes for secure positioning

Carries the GS TÜV Süd test mark

Comfortable and environmentally friendly shredding - no time-consuming lubrication of the cutting cylinders required

| Article<br>number | Shreds A4<br>80 gsm<br>paper* | Particle<br>size in mm | Security<br>levels      | Autom.<br>oiler | CDs/DVDs | Cards | Paper clips | dB (A)<br>when idle | EAN           |
|-------------------|-------------------------------|------------------------|-------------------------|-----------------|----------|-------|-------------|---------------------|---------------|
| 23240-<br>16171   | 0 - 10<br>sheets              | 4 x 12 mm              | P-4/F-1/O-<br>1/T-4/E-3 | -               | •        | •     | •           | 65                  | 4009729074244 |