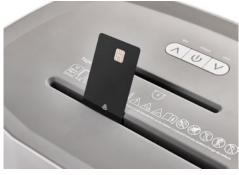

## Document shredders DAHLE PaperSAFE® 240

- · Intelligent document shredder for desk-side use
- · oil- and maintenance free operation
- · Extra small particles for optimum utilisation of volume
- Two separate cutting units for paper, CDs, DVDs, bank cards and credit cards
- · Four strips each 3.0 cm wide
- · Energy-saving standby mode
- Integrated light barrier for automatically starting and stopping the document shredder, ensuring fast availability and safe use
- Convenient automatic reversing function clears feed opening after feeding in too much paper
- · Convenient feed and reverse function for manual control
- Automatic motor cut-out
- Electronic notification when bin is full, additional inspection window for visual monitoring
- · Self-cleaning cutting rollers
- Sheet remnant shredding with full waste container for safe destruction of sensitive data.
- · Visual overload indicator
- Overheating protection with overheating display.
- Removable collection bin, separate CD collection bin optionally available
- · Convenient casters for greater mobility
- · Angled cold device cable
- 2-year warranty on proper working order provided the product is used as intended.
- Dimensions (H x W x D): 545 x 443 x 273 mm

Carries the GS TÜV Süd test mark

Comfortable and environmentally friendly shredding - no time-consuming lubrication of the cutting cylinders required

| Article<br>number | Shreds A4<br>80 gsm<br>paper* | Particle<br>size in mm | Security<br>levels      | Autom.<br>oiler | CDs/DVDs | Cards | Paper clips | dB (A)<br>when idle | EAN           |
|-------------------|-------------------------------|------------------------|-------------------------|-----------------|----------|-------|-------------|---------------------|---------------|
| 23240-<br>16171   | 0 - 10<br>sheets              | 4 x 12 mm              | P-4/F-1/O-<br>1/T-4/E-3 | -               | •        | •     | •           | 65                  | 4009729074244 |