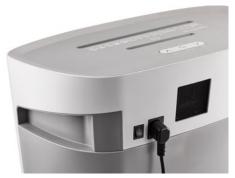

## Document shredders DAHLE PaperSAFE® 240

- · Intelligent document shredder for desk-side use
- · oil- and maintenance free operation
- · Extra small particles for optimum utilisation of volume
- Two separate cutting units for paper, CDs, DVDs, bank cards and credit cards
- · Four strips each 3.0 cm wide
- · Energy-saving standby mode
- Integrated light barrier for automatically starting and stopping the document shredder, ensuring fast availability and safe use
- Convenient automatic reversing function clears feed opening after feeding in too much paper
- · Convenient feed and reverse function for manual control
- Automatic motor cut-out
- Electronic notification when bin is full, additional inspection window for visual monitoring
- · Self-cleaning cutting rollers
- Sheet remnant shredding with full waste container for safe destruction of sensitive data.
- · Visual overload indicator
- Overheating protection with overheating display.
- Removable collection bin, separate CD collection bin optionally available
- · Convenient casters for greater mobility
- · Angled cold device cable
- 2-year warranty on proper working order provided the product is used as intended.
- Dimensions (H x W x D): 545 x 443 x 273 mm

CE Compliance

Deskside document shredders: performance and convenience directly at the desk

Entry width 224 mm

Waste collection volume 25 litres

Wattage 260 watts

Cross cut

Convenient swivel castors, 2 of which with lockable brakes for secure positioning