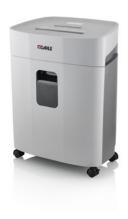

## Document shredders DAHLE PaperSAFE® 240

- · Intelligent document shredder for desk-side use
- · oil- and maintenance free operation
- · Extra small particles for optimum utilisation of volume
- Two separate cutting units for paper, CDs, DVDs, bank cards and credit cards
- · Four strips each 3.0 cm wide
- · Energy-saving standby mode
- Integrated light barrier for automatically starting and stopping the document shredder, ensuring fast availability and safe use
- Convenient automatic reversing function clears feed opening after feeding in too much paper
- · Convenient feed and reverse function for manual control
- Automatic motor cut-out
- Electronic notification when bin is full, additional inspection window for visual monitoring
- · Self-cleaning cutting rollers
- Sheet remnant shredding with full waste container for safe destruction of sensitive data.
- · Visual overload indicator
- Overheating protection with overheating display.
- Removable collection bin, separate CD collection bin optionally available
- · Convenient casters for greater mobility
- · Angled cold device cable
- 2-year warranty on proper working order provided the product is used as intended.
- Dimensions (H x W x D): 545 x 443 x 273 mm

## Document shredders DAHLE PaperSAFE® 240

DAHLE PaperSAFE® document shredder 240 DAHLE PaperSAFE® document shredder 240 DAHLE PaperSAFE® document shredder 240

DAHLE PaperSAFE® document shredder 240 DAHLE PaperSAFE® document shredder 240