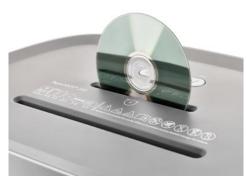

## Document shredders DAHLE PaperSAFE® 240

- · Intelligent document shredder for desk-side use
- · oil- and maintenance free operation
- · Extra small particles for optimum utilisation of volume
- Two separate cutting units for paper, CDs, DVDs, bank cards and credit cards
- · Four strips each 3.0 cm wide
- · Energy-saving standby mode
- Integrated light barrier for automatically starting and stopping the document shredder, ensuring fast availability and safe use
- Convenient automatic reversing function clears feed opening after feeding in too much paper
- · Convenient feed and reverse function for manual control
- Automatic motor cut-out
- Electronic notification when bin is full, additional inspection window for visual monitoring
- · Self-cleaning cutting rollers
- Sheet remnant shredding with full waste container for safe destruction of sensitive data.
- · Visual overload indicator
- Overheating protection with overheating display.
- Removable collection bin, separate CD collection bin optionally available
- · Convenient casters for greater mobility
- · Angled cold device cable
- 2-year warranty on proper working order provided the product is used as intended.
- Dimensions (H x W x D): 545 x 443 x 273 mm

Carries the GS TÜV Süd test mark

Comfortable and environmentally friendly shredding - no time-consuming lubrication of the cutting cylinders required

| Article<br>number | Shreds A4<br>80 gsm<br>paper* | Particle<br>size in mm | Security<br>levels      | Autom.<br>oiler | CDs/DVDs | Cards | Paper clips | dB (A)<br>when idle | EAN           |
|-------------------|-------------------------------|------------------------|-------------------------|-----------------|----------|-------|-------------|---------------------|---------------|
| 23240-<br>16171   | 0 - 10<br>sheets              | 4 x 12 mm              | P-4/F-1/O-<br>1/T-4/E-3 | -               | •        | •     | •           | 65                  | 4009729074244 |