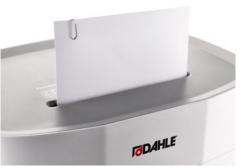

## Document shredders DAHLE PaperSAFE® 240

- · Intelligent document shredder for desk-side use
- · oil- and maintenance free operation
- · Extra small particles for optimum utilisation of volume
- Two separate cutting units for paper, CDs, DVDs, bank cards and credit cards
- · Four strips each 3.0 cm wide
- · Energy-saving standby mode
- Integrated light barrier for automatically starting and stopping the document shredder, ensuring fast availability and safe use
- Convenient automatic reversing function clears feed opening after feeding in too much paper
- · Convenient feed and reverse function for manual control
- Automatic motor cut-out
- Electronic notification when bin is full, additional inspection window for visual monitoring
- · Self-cleaning cutting rollers
- Sheet remnant shredding with full waste container for safe destruction of sensitive data.
- · Visual overload indicator
- Overheating protection with overheating display.
- Removable collection bin, separate CD collection bin optionally available
- · Convenient casters for greater mobility
- · Angled cold device cable
- 2-year warranty on proper working order provided the product is used as intended.
- Dimensions (H x W x D): 545 x 443 x 273 mm

CE Compliance

Deskside document shredders: performance and convenience directly at the desk

Entry width 224 mm

Waste collection volume 25 litres

Wattage 260 watts

Cross cut

Convenient swivel castors, 2 of which with lockable brakes for secure positioning