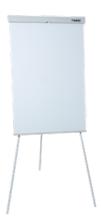

- · Sturdy tripod easel with three fixing screws for firm standing
- Infinitely variable height adjustment to optimum writing height (up to a total height of 180 cm)
- White lacquer-coated, magnetic metal board for use with drywipe whiteboard markers
- Universal flipchart pad holder with adjustable pins securely keeps all commonly used pads securely in place
- Clamping bar holds pad in place
- · Practical tray for whiteboard markers and accessories

## Flipchart easel 96010

White, magnetic surface for use with dry-wipeable whiteboard markers

Practical tray for whiteboard markers and accessories