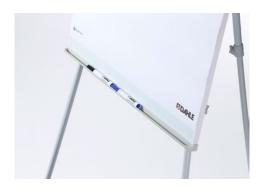

- · Sturdy tripod easel with three fixing screws for firm standing
- Infinitely variable height adjustment to optimum writing height (up to a total height of 180 cm)
- White lacquer-coated, magnetic metal board for use with drywipe whiteboard markers
- Universal flipchart pad holder with adjustable pins securely keeps all commonly used pads securely in place
- Clamping bar holds pad in place
- · Practical tray for whiteboard markers and accessories

## Flipchart easel 96010

White, magnetic surface for use with dry-wipeable whiteboard markers

Practical tray for whiteboard markers and accessories