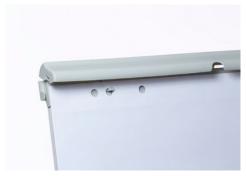

- · Sturdy tripod easel with three fixing screws for firm standing
- Infinitely variable height adjustment to optimum writing height (up to a total height of 180 cm)
- White lacquer-coated, magnetic metal board for use with drywipe whiteboard markers
- Universal flipchart pad holder with adjustable pins securely keeps all commonly used pads securely in place
- Clamping bar holds pad in place
- · Practical tray for whiteboard markers and accessories

## Flipchart easel 96010

White, magnetic surface for use with dry-wipeable whiteboard markers

Practical tray for whiteboard markers and accessories