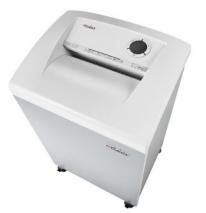

- · Team document shredder for professional use
- Unique DAHLE CleanTEC® filter system reduces exposure to fine dust emitted from document shredders, creating a better indoor climate
- Innovative MHP® (Matrix High Performance) cutters: high-quality compound steel cutters that are guaranteed to last
- Patented manufacturing process preserves resources by considerable saving of raw materials compared to a conventional production of cutting cylinders
- · oil- and maintenance free operation
- · More performance and convenience by MHP cutting cylinders
- Separate CD feed opening and waste box for reliable, environmentally friendly shredding
- · Widely opening doors for ease of emptying the waste bag
- Clearly designed, user-friendly control panel with illuminated information and function unit and acoustic signals
- · With automatic motor cut-out after 30 minutes without use
- Integrated light barrier for automatically starting and stopping the document shredder, ensuring fast availability and safe use, and with user-friendly electronics
- Convenient automatic reversing function clears feed opening after feeding in too much paper
- · Convenient feed and reverse function for manual control
- · Motor cuts out automatically when waste box is full or door is open
- Automatic shredding stop and optical signal in control panel when bin full
- Includes 10 strong waste bags suitable for re-use (Item no. 20707)
- · Powerful motor for high capacity and longer running times
- Extremely quiet operation for a particularly pleasant working atmosphere
- Convenient swivel casters providing 5 cm floor clearance for greater mobility and two brakes for keeping the shredder firmly in place
- Separate main switch for completely shutting down the document shredder
- Practical IEC power connector can be unplugged from the document shredder
- Dimensions (H x W x D): 865 x 545 x 435 mm

With automatic motor cut-out after 30 minutes without use

Extremely quiet operation for a particularly pleasant working atmosphere

35-year guarantee on the cutters

German Engineering by Dahle

Dahle WastePro 306air document shredder

Dahle WastePro 306air document shredder

Dahle WastePro 306air document shredder

Fine particle filters Dahle 20710