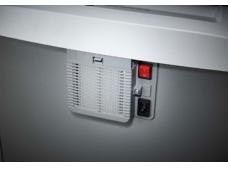

CE Compliance

Departmental document shredders: professional performance across the team.

Entry width 260 mm

650

Waste collection volume 60 litres

Wattage 650 watts

Cross cut

Convenient swivel casters with brake for reliably keeping the document shredder firmly in place