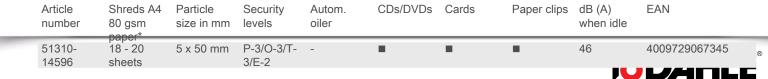

om the document shredder
- Dimensions (H x W x D): 865 x 545 x 435 mm

CE Compliance

Departmental document shredders: professional performance across the team.



Entry width 260 mm



650

Waste collection volume 60 litres

Wattage 650 watts

Cross cut



Convenient swivel casters with brake for reliably keeping the document shredder firmly in place



Carries the GS Intertek test mark



Unique DAHLE CleanTEC® filter system



DAHLE MHP Technology® document shredders



Comfortable and environmentally friendly shredding - no time-consuming lubrication of the cutting cylinders required



With automatic motor cut-out after 30 minutes without use



Extremely quiet operation for a particularly pleasant working atmosphere



35-year guarantee on the cutters



German Engineering by Dahle









Dahle WastePro 306air document shredder

Dahle WastePro 306air document shredder

Dahle WastePro 306air document shredder



Fine particle filters Dahle 20710