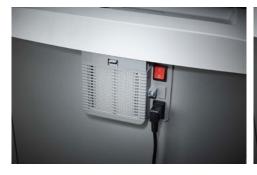

Carries the GS Intertek test mark

Unique DAHLE CleanTEC® filter system

DAHLE MHP Technology® document shredders

Comfortable and environmentally friendly shredding - no time-consuming lubrication of the cutting cylinders required

With automatic motor cut-out after 30 minutes without use

Extremely quiet operation for a particularly pleasant working atmosphere

35-year guarantee on the cutters

German Engineering by Dahle

Dahle WastePro 306air document shredder