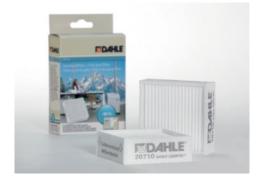

Dahle WastePro 306air document shredder

Dahle WastePro 306air document shredder

Fine particle filters Dahle 20710