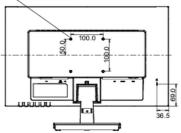

# 02 INTERFACES / CONNECTORS / CONTROLS

| Signal input                 | VGA x1 (1920 x 1080 @60Hz)<br>DVI x1 (1920 x 1080 @60Hz)<br>HDMI x1 (1920 x 1080 @75Hz)                                                                                                                                                                                                                                                                                                                                          |
|------------------------------|----------------------------------------------------------------------------------------------------------------------------------------------------------------------------------------------------------------------------------------------------------------------------------------------------------------------------------------------------------------------------------------------------------------------------------|
| HDCP                         | yes                                                                                                                                                                                                                                                                                                                                                                                                                              |
| Headphone connector          | yes                                                                                                                                                                                                                                                                                                                                                                                                                              |
| 03 FEATURES                  |                                                                                                                                                                                                                                                                                                                                                                                                                                  |
| Blue light reducer           | yes                                                                                                                                                                                                                                                                                                                                                                                                                              |
| Flicker free                 | yes                                                                                                                                                                                                                                                                                                                                                                                                                              |
| OSD languages                | EN, DE, FR, ES, IT, RU, JP, CZ, NL, PL                                                                                                                                                                                                                                                                                                                                                                                           |
| Control buttons              | Power, Menu / Select, Scroll up / Volume, Scroll down / ECO, Exit / i-Style Colour,<br>Input                                                                                                                                                                                                                                                                                                                                     |
| User controls                | auto adjust, picture adjust (brightness, contrast, ECO, Blue Light Reducer, ACR,<br>OD), geometry (H. position, V. position, pixel clock, phase), colour settings (colour<br>temp., user preset, i-Style colour), OSD (H.position, V. position, rotate, OSD time),<br>language, recall, miscellaneous (sharp and soft, video mode adjust, opening logo,<br>display information), input select, audio (volume, mute, audio input) |
| Speakers                     | 2 x 1W                                                                                                                                                                                                                                                                                                                                                                                                                           |
| Convenience                  | Kensington-lock <sup>™</sup> prepared, DDC/CI, DDC2B, Mac OSX                                                                                                                                                                                                                                                                                                                                                                    |
| 04 MECHANICAL                |                                                                                                                                                                                                                                                                                                                                                                                                                                  |
| Display position adjustments | tilt                                                                                                                                                                                                                                                                                                                                                                                                                             |
| Tilt angle                   | 22° up; 5° down                                                                                                                                                                                                                                                                                                                                                                                                                  |
| VESA mounting                | 100 x 100mm                                                                                                                                                                                                                                                                                                                                                                                                                      |
| 05 ACCESSORIES INCLUDED      |                                                                                                                                                                                                                                                                                                                                                                                                                                  |