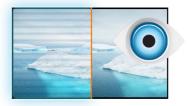

#### Flicker-free + Blue light

The ultimate solution for the comfort and health of your eyes. Flicker-free monitors with the blue light reducer function substantially reduce the strain and fatigue caused by flickering and blue light emittance of regular monitors.