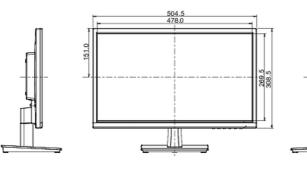

# Cables power, DVI, Audio Other quick start guide, safety guide

| Power supply unit                                   | internal                                                                                      |
|-----------------------------------------------------|-----------------------------------------------------------------------------------------------|
| Power supply                                        | AC 100 - 240V, 50/60Hz                                                                        |
| Power usage                                         | 16W typical, 0.5W stand by, 0.5W off mode                                                     |
| 07 SUSTAINABILITY                                   |                                                                                               |
| Regulations                                         | TCO, CE, TÜV-Bauart, EAC, RoHS support, ErP, ENERGY STAR <sup>®</sup> , WEEE, CU, VCCI, REACH |
| Energy efficiency class (Regulation (EU) 2017/1369) | E                                                                                             |
| Other                                               | REACH SVHC above 0.1%: Lead                                                                   |
| 08 DIMENSIONS / WEIGHT                              |                                                                                               |
| Product dimensions W x H x D                        | 504.5 x 383 x 187mm                                                                           |
| Box dimensions W x H x D                            | 633 x 139 x 420mm                                                                             |
| Weight (without box)                                | 3.1kg                                                                                         |