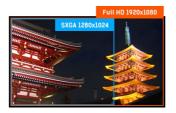

#### Full HD

With true 1920 x 1080p resolution your monitor is ready to display high definition images. This means you can accommodate more information on your screen; e.g. 60% more in comparison to a 1280 x 1024 monitor.