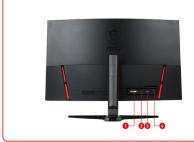

# **CONNECTIONS**

- 1. 1 x DVI
- 2. 1 x HDMI
- 3. 1 x Display Port
- 4. 1 x DC Jack