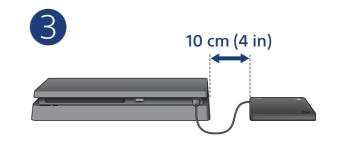

- For optimal performance, place Game Drive at least 10 cm (4 in) from the PS4.
- Pour des performances optimales, placez le Game Drive à 10 cm (4 po) au moins de la PS4