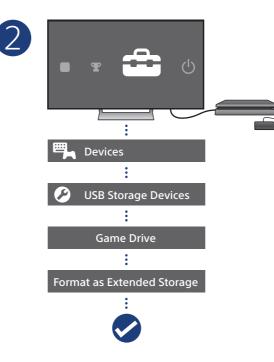

- For optimal performance, place Game Drive at least 10 cm (4 in) from the PS4.
- Pour des performances optimales, placez le Game Drive à 10 cm (4 po) au moins de la PS4



# NWWW.SEAGATE.COM

For customer support, visit www.seagate.com/support/game-driveps4 or call 800-732-4283.

#### Note: To protect your data, always follow the safe removal procedures for your operating system when disconnecting your product.

To review the details of your drive's warranty, open the Seagate Retail Limited Warranty Statement on your drive or go to www.seagate.com/ retailwarranty. To request warranty service, get information regarding customer support within your jurisdiction (including on compatibility issues with Sony PS4 software version 4.50 or higher), or to obtain information regarding the locat