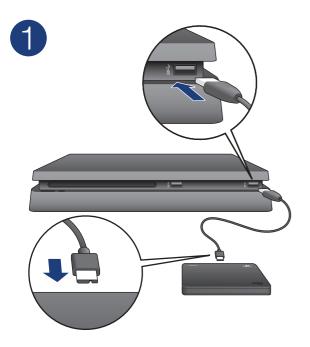

- For optimal performance, place Game Drive at least 10 cm (4 in) from the PS4.
- Pour des performances optimales, placez le Game Drive à 10 cm (4 po) au moins de la PS4



# NWWW.SEAGATE.COM

For customer support, visit www.seagate.com/support/game-driveps4 or call 800-732-4283.

#### Note: To protect your data, always follow the safe removal procedures for your operating system when disconnecting your product.

To review the details of your drive's warranty, open the Seagate Retail Limited Warranty Statement on your drive or go to www.seagate.com/ retailwarranty. To request warranty service, get information regarding customer support within your jurisdiction (including on compatibility issues with Sony PS4 software version 4.50 or higher), or to obtain information regarding the loc