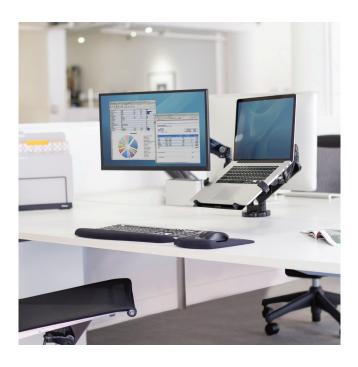

## MONITOR ARM

## **Laptop Accessory**

- $\boldsymbol{\cdot}$  Attach your laptop to a monitor arm to increase desk space and position your laptop ergonomically, reducing eye, neck and shoulder strain.
- · Adjustable brackets to keep your laptop secure.
- · Cooling vents to avoid your laptop overheating.
- Easily attach to any VESA compatible monitor arm (75 x 75 / 100 x 100)