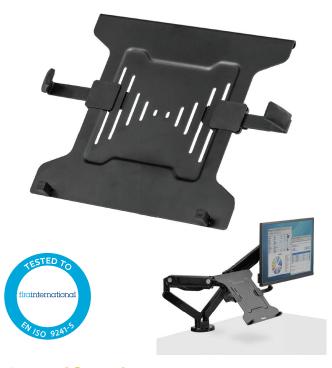

## **Laptop Accessory**

- $\boldsymbol{\cdot}$  Attach your laptop to a monitor arm to increase desk space and position your laptop ergonomically, reducing eye, neck and shoulder strain.
- · Adjustable brackets to keep your laptop secure.
- · Cooling vents to avoid your laptop overheating.
- Easily attach to any VESA compatible monitor arm (75 x 75 / 100 x 100)

## **Specifications:**

| Code                              | 8044101                |
|-----------------------------------|------------------------|
| Colour                            | Black: RAL 9017        |
| Product Dimensions<br>(H x W x D) | 279.4 x 442.9 x 65.1mm |
| Product Weight                    | 1.18kg                 |
| Weight Capacity (kg)              | 4.5kg                  |
| Maximum Laptop Size               | 17" ( 43.18cm)         |
| Outer Pack Barcode (SCS)          | 50043859728010         |
| Warranty                          | 3 years limited        |