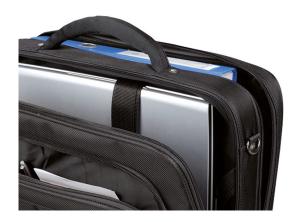

## Item Number 46029

Handle and detachable shoulder strap, A4 zip compartment and trolley belt on the back, expandable compartment, zip compartment in front with three pen loops and four compartments. Inside: padded laptop compartment, A4 zip compartment and two pockets.