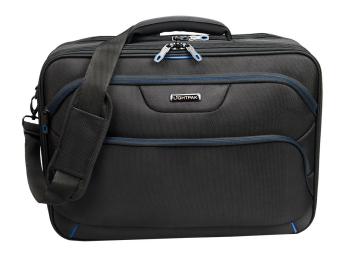

## "Executive Line" Laptop Bag LIMA

## Item Number 46029

Handle and detachable shoulder strap, A4 zip compartment and trolley belt on the back, expandable compartment, zip compartment in front with three pen loops and four compartments. Inside: padded laptop compartment, A4 zip compartment and two pockets.