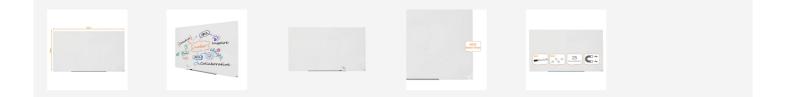

## Nobo Diamond Glass Magnetic Whiteboard 1883x1059mm

Stylish and three times easier to clean. The Nobo Diamond Glass board range has a magnetic tempered safety glass surface with ultraerasability and the highest resistance to ink stains, pen marks, scratches and dents. Available in a range of sizes and colours, these glass boards have a sleek and stylish appearance with invisible mounting fixtures and removable pen tray. Supplied with Nobo pen, set of Nobo extra strong glass board magnets. Lifetime guarantee.

## Specifications

| Number                 | 1905178             |  |
|------------------------|---------------------|--|
| Colour                 | Brilliant White     |  |
| Dimensions (W x H x D) | 1883 x 1059 x 22 mm |  |
| Surface                | Glass               |  |
| Weight                 | 17000 g             |  |
| Pallet quantity        | 9                   |  |
| EAN code               | 5028252501989       |  |
|                        |                     |  |