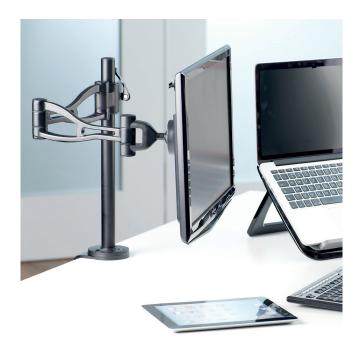

## Professional Series

## Single Monitor Arm

## Features:

- Elevate your monitor to increase valuable desk space and reduce eye, neck and shoulder strain.
- Fully height and depth adjustable for the perfect viewing position.
- Integrated cable management system to keep you tangle free.
- Easily and securely clamps to the back of the desk.
- Tested by FIRA International Ltd to comply with the ergonomic requirements set out in the European Health and Safety Legislation: EN ISO 9241-5.