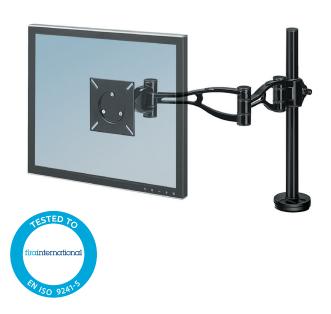

## Professional Series

## Single Monitor Arm

## Features:

- Elevate your monitor to increase valuable desk space and reduce eye, neck and shoulder strain.
- Fully height and depth adjustable for the perfect viewing position.
- Integrated cable management system to keep you tangle free.
- Easily and securely clamps to the back of the desk.
- Tested by FIRA International Ltd to comply with the ergonomic requirements set out in the European Health and Safety Legislation: EN ISO 9241-5.