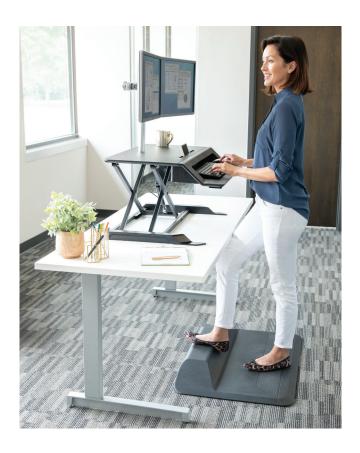

## **Features:**

- · Transform your sedentary desk into a dynamic sit-stand workstation and add movement to your working day to stay active and healthy.
- Easily transition from sitting to standing with gas spring height adjustment.
- Flexible set up; the spacious top platform holds two monitors or a laptop, and the bottom platform fits a keyboard and mouse perfectly.
- · Keep your phone or other accessories within easy reach with the convenient device channel on top platform.
- Arrives fully assembled no complicated instructions, no mounting; just unpack and get started.
- Compatible with Lotus<sup>™</sup> single and dual monitor arm kits.