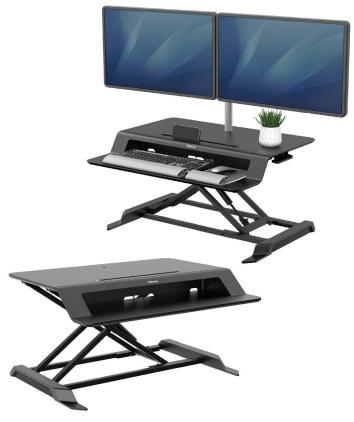

## **Features:**

- · Transform your sedentary desk into a dynamic sit-stand workstation and add movement to your working day to stay active and healthy.
- Easily transition from sitting to standing with gas spring height adjustment.
- Flexible set up; the spacious top platform holds two monitors or a laptop, and the bottom platform fits a keyboard and mouse perfectly.
- · Keep your phone or other accessories within easy reach with the convenient device channel on top platform.
- Arrives fully assembled no complicated instructions, no mounting; just unpack and get started.
- Compatible with Lotus<sup>™</sup> single and dual monitor arm kits.

## **Specifications:**

| Item Number                       | 8215001                 |
|-----------------------------------|-------------------------|
| Colour                            | Black                   |
| Product Dimensions<br>(H x W x D) | 111 x 800 x 601 mm      |
| Product Weight                    | 14.74 kg                |
| Platform Size (W x D)             | 800 x 381 mm            |
| Keyboard Platform (W x D)         | 800 x 273 mm            |
| Height Adjustment Range           | 366 mm<br>(28 - 394 mm) |
| Weight Capacity (kg)              | 17 kg                   |
| Outer Pack Barcode (SCS)          | 50043859753524          |
| Warranty                          | 3 year limited          |