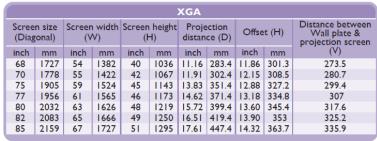

#### **Distance Chart**

# MX854UST The screen aspect ratio is 4:3 and the projected picture is 4:3.