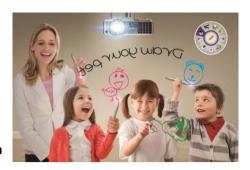

#### **BenQ Scalable Interaactive System**

BenQ PointWrite interactive projectors turn any surface into an interactive whiteboard by utilizing an innovative infrared technology to detect transmitter light emitted from the PointWrite Pen or touch module that enable the camera to detect the finger or object movements. This allows teachers to invite students up to the board to make notes, answer questions, or collaborate on digital paintings, sparking creativity, imagination and lots of fun. Easy to set up and flexible to use, these education projectors make a cost-efficient and affordable option for every classroom.

#### **Key features**

- · Compatible with series BenQ short throw and ultra-short throw projector
- Supports up to 4 pens/fingers
- Dual screen tuoch for ultra wide working space.
- Effortless setup with only I second auto calibration\*
- An ultra-fast 0.016-second response time for a smooth writing experience \*Calibration speed may vary depending on computer system.