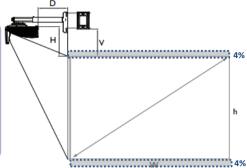

Manual CD                                                                                                                                                                                                                                                                               | *                | 3D Glasses                          | DGD24                                  |  |

Wall mount kit (installation guide)

Warranty Card (by region)

VGA(D-sub 15pin) Cable

Quick Start Guide

<sup>\*</sup>Lamp life results will vary depending on environmental conditions and usage. Actual product's features and specifications are subject to change without notice.

## MX854UST Digital Projector

#### **Distance Chart**

# MX854UST The screen aspect ratio is 4:3 and the projected picture is 4:3.





## Wall mount/Ceiling mount Chart



#### Dimension





#### **BenQ Scalable Interaactive System**

BenQ PointWrite interactive projectors turn any surface into an interactive whiteboard by utilizing an innovative infrared technology to detect transmitter light emitted from the PointWrite Pen or touch module that enable the camera to detect the finger or object movements. This allows teachers to invite students up to the board to make notes, answer questions, or collaborate on digital paintings, sparking creativity, imagination and lots of fun. Easy to set up and flexible to use, these education projectors make a cost-efficient and affordable option for every classroom.

#### **Key features**

- · Compatible with series BenQ short throw and ultra-short throw projector
- Supports up to 4