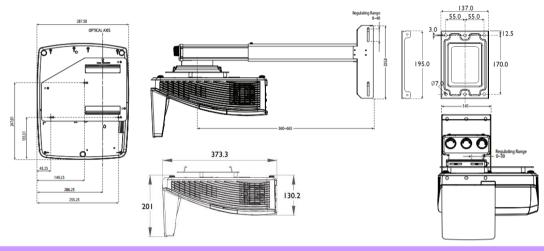

| *                | 3D Glasses                          | DGD24                                  |  |

Wall mount kit (installation guide)

Warranty Card (by region)

VGA(D-sub 15pin) Cable

Quick Start Guide

<sup>\*</sup>Lamp life results will vary depending on environmental conditions and usage. Actual product's features and specifications are subject to change without notice.

## MX854UST Digital Projector

#### **Distance Chart**

# MX854UST The screen aspect ratio is 4:3 and the projected picture is 4:3.





## Wall mount/Ceiling mount Chart



#### Dimension





#### **BenQ Scalable Interaactive System**

BenQ PointWrite interactive projectors turn any surface into an interactive whiteboard by utilizing an innovative infrared technology to detect transmitter light emitted from the PointWrite Pen or touch module that enable the camera to detect the finger or object movements. This allows teachers to invite students up to the board to make notes, answer questions, or collaborate on digital paintings, sparking creativity, imagination and lots of fun. Easy to set up and flexible to use, these education projectors make a cost-efficient and affordable option for every classroom.

#### **Key features**

- · Compatible with series BenQ short throw and ultra-short throw projector
- Supports up to 4 pens/fingers
- Dual screen tuoch for