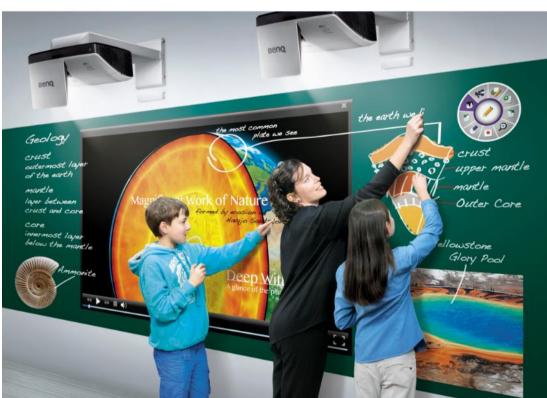

#### **BenQ Scalable Interaactive System**

BenQ PointWrite interactive projectors turn any surface into an interactive whiteboard by utilizing an innovative infrared technology to detect transmitter light emitted from the PointWrite Pen or touch module that enable the camera to detect the finger or object movements. This allows teachers to invite students up to the board to make notes, answer questions, or collaborate on digital paintings, sparking creativity, imagination and lots of fun. Easy to set up and flexible to use, these education projectors make a cost-efficient and affordable option for every classroom.

## Scalable dual screen and finger touch

PT02 touch module