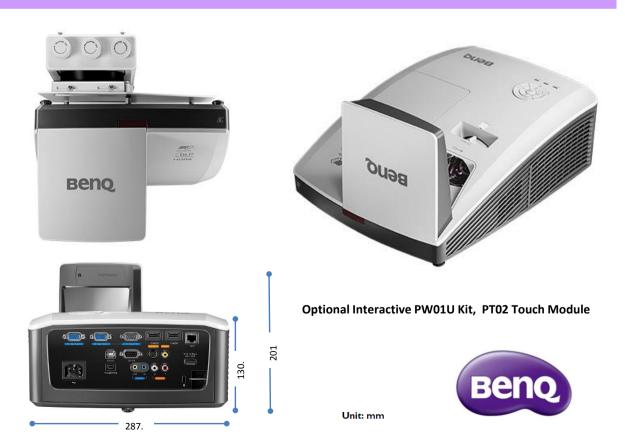

**Projection System** 

Document Camera

PointWrite Touch module PT02

 ${\sf PointWrite}\;{\sf kit}$ 

\*|

\*|

S30

PW01U

PW01U Kit

## Scalable dual screen and finger touch

PT02 touch module