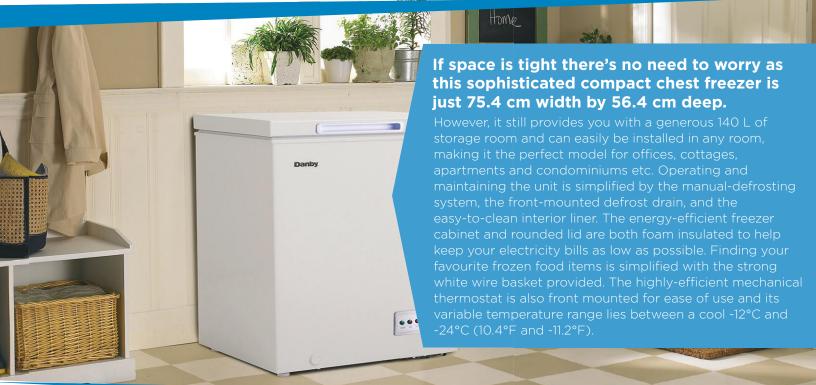

## PRODUCT FEATURES

- 140 L capacity chest freezer
- Environmentally friendly R600a refrigerant
- · Manual defrost with front mount defrost drain
- Front mount mechanical thermostat with "power-on" indicator light
- Energy efficient foam insulated cabinet & lid
- 1 adjustable wire basket
- · Smooth, full metal back design

#### PRODUCT **DIMENSIONS**

Width: 75.4 cm (29 11/16 in.) Depth: 56.4 cm (22 3/16 in.) Height: 84.5 cm (33 1/4 in.)