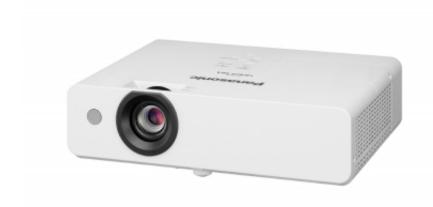

## Bright, compact and easy to use projector with low TCO

PT-LB305

Designed for education and corporate environments. LCD, 3100 lumens, XGA

Bright, compact and easy to use projector with low TCO. Designed for education and corporate environments