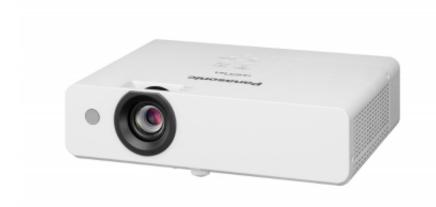

## Bright, compact and easy to use projector with low TCO

PT-LB355

Designed for education and corporate environments. LCD, 3300 lumens, XGA

Bright, compact and easy to use projector with low TCO. Designed for education and corporate environments