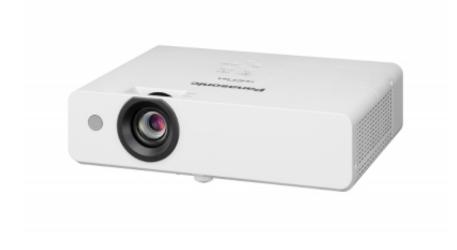

## Bright, compact and easy to use projector with low TCO

PT-LB425

Designed for education and corporate environments. LCD, 4100 lumens, XGA

Bright, compact and easy to use projector with low TCO. Designed for education and corporate environments