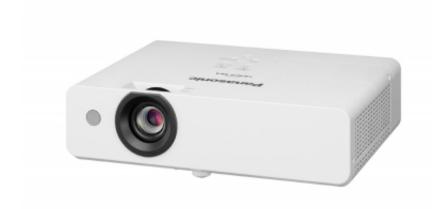

## Bright, compact and easy to use projector with low TCO

PT-LW335

Designed for education and corporate environments. LCD, 3100 lumens, WXGA

Bright, compact and easy to use projector with low TCO. Designed for education and corporate environments