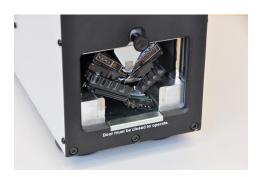

#### SSD & HDD in one

- Destroys all kind of hard drives regardless of size, operating system or interface
- Fast and easy to operate

PHYSICAL CRUSHER AND DESTROYER The high-speed, high-powered intimus Crusher is the fastest and lightest NSA/CSS EPL-listed hard drive destroyer on the market. The intimus Crusher meets evolving technology challenges by increasing the speed, amplifying the crushing power, and offering a solid-state destroyer that both perforates and waffles solid-state media, flash drives, USB thumb drives, and SSHD controller boards. HDDs are bent by the Crusher. It is best to combine the Crusher with a Degausser for a full solution for high security requirements. Security level H3\* for standalone application.

### FEATURES

- Now with more robust crush chamber
- Listed on NSA/CSS evaluated products list
- Bends, breaks, and mangles hard drives, including dataplatters and other internal components, preventing data recovery
- Destroys solid-state media, flash drives, USB thumb drives, and SSHD controller boards
- Independently tested and certified to meet CE directives for safety, compatibility, and interference
- Lightest electric destroyer on the market
- Crushes multiple drives at a time
- Quiet, office-friendly design
- No hydraulics

# INTIMUS DESTROYER

The Destroyer destroys solidstate media, flash drives, USB thumb drives, and SSHD controller boards.