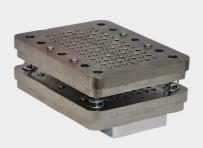

# INTIMUS DESTROYER

The Destroyer destroys solidstate media, flash drives, USB thumb drives, and SSHD controller boards.

intimus Destroyer

intimus Crusher