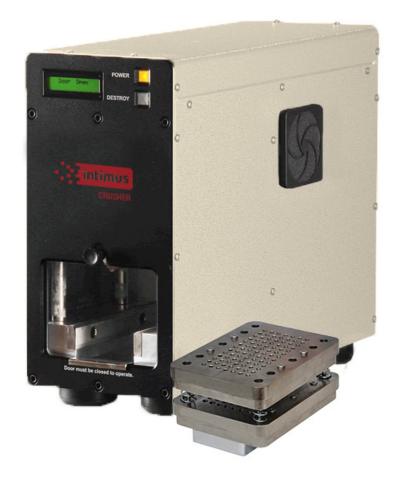

# **INTIMUS CRUSHER DESTROYER** HARD DRIVE PHYSICAL DESTROYER

#### SSD & HDD in one

- Destroys all kind of hard drives regardless of size, operating system or interface
- Fast and easy to operate

PHYSICAL CRUSHER AND DESTROYER The high-speed, high-powered intimus Crusher is the fastest and lightest NSA/CSS EPL-listed hard drive destroyer on the market. The intimus Crusher meets evolving technology challenges by increasing the speed, amplifying the crushing power, and offering a solid-state destroyer that both perforates and waffles solid-state media, flash drives, USB thumb drives, and SSHD controller boards. HDDs are bent by the Crusher. It is best to combine the Crusher with a Degausser for a full solution for high security requirements. Security level H3\* for standalone application.

### FEATURES

- Now with more robust crush chamber
- Listed on NSA/CSS evaluated products list
- Bends, breaks, and mangles hard drives, including dataplatters and other internal components, preventing data recovery
- Destroys solid-state media, flash drives, USB thumb drives, and SSHD controller boards
- Independently tested and certified to meet CE directives for safety, compatibility, and interference
- Lightest electric destroyer on the market
- Crushes multiple drives at a time
- Quiet, office-friendly design
- No hydraulics

### **TECHNICAL DATA**

| SPECIFICATIONS                       |                                                                                                                                                  |
|--------------------------------------|--------------------------------------------------------------------------------------------------------------------------------------------------|
| Power Supply                         | 50/60 Hz- Factory configurable                                                                                                                   |
| Power Consumption                    | During standby: 90 W<br>During crush: 1200 W (max)                                                                                               |
| Media                                | intimus Crusher:<br>Hard Drives up to 5,7 cm in height<br>With intimus Destroyer:<br>SSD, flash drives, USB thumb drives, SSHD controller boards |
| Destruction Time                     | Destroys up to 1,800 (6,4 cm) hard drives per hour<br>Destroys up to 360 (8,9 cm) hard drives per hour                                           |
| Certifications/Listing               | NSA/CSS EPL • CE                                                                                                                                 |
| Destruction Chamber capacity (HxWxD) | 57.4 x 123.7 x 172.2 mm                                                                                                                          |
| Temperature                          | 5°C - 40°C                                                                                                                                       |
| Humidity                             | 10%H - 40%H without condensation                                                                                                                 |
| Weight                               | 35.9 kg                                                                                                                                          |
| Size (HxWxD)                         | 377.7 x 190.8 x 473.5 mm                                                                                                                         |