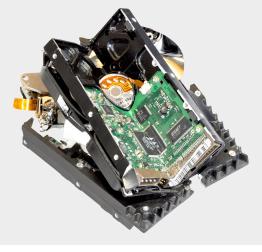

#### SSD & HDD in one

- Destroys all kind of hard drives regardless of size, operating system or interface
- Fast and easy to operate

PHYSICAL CRUSHER AND DESTROYER The high-speed, high-powered intimus Crusher is the fastest and lightest NSA/CSS EPL-listed hard drive destroyer on the market. The intimus Crusher meets evolving technology challenges by increasing the speed, amplifying the crushing power, and offering a solid-state destroyer that both perforates and waffles solid-state media, flash drives, USB thumb drives, and SSHD controller boards. HDDs are bent by the Crusher. It is best to combine the Crusher with a Degausser for a full solution for high security requirements. Security level H3\* for standalone application.

### FEATURES

- Now with more robust crush chamber
- Listed on NSA/CSS evaluated products list
- Bends, breaks, and mangles hard drives, including dataplatters and other internal components, preventing data recovery
- Destroys solid-state media, flash drives, USB thumb drives, and SSHD controller boards
- Independently tested and certified to meet CE directives for safety, compatibility, and interference
- Lightest electric destroyer on the market
- Crushes multiple drives at a time
- Quiet, office-friendly design
- No hydraulics