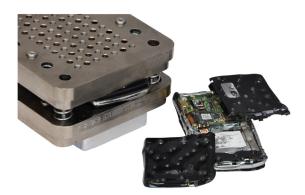

# INTIMUS DESTROYER

The Destroyer destroys solidstate media, flash drives, USB thumb drives, and SSHD controller boards.

intimus Destroyer

intimus Crusher