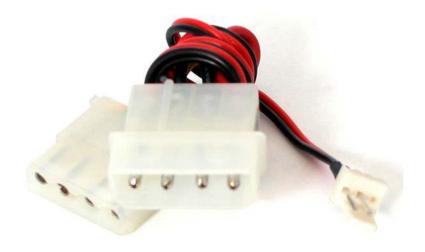

# 12in Fan Adapter - TX3 to 2x LP4 Power Y Splitter Cable

Product ID: CPUFANADAPT

This 12in 3-pin (TX3) to LP4 Power Y-cable lets you connect your CPU fan directly to the computer power supply, instead of connecting it to the designated motherboard port.

The adapter cable features a TX3 connector for connecting to the CPU fan, as well as a female LP4 connection to the computer power supply and an extra LP4 male connector that compensates for the used of the LP4 connector used to connect to the power supply.