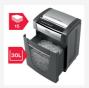

## Rexel Momentum M515 Paper Shredder

The power to shred more! Rexel Momentum M515 Paper Shredder shreds up to 15 sheets in one go, with a 4 hour continuous run time, making it ideal for a small office. The M515 comes with anti jam technology to guarantee uninterrupted shredding. P5 Micro Cut 2x15mm pieces for better seurity and more shredding before the bin becomes full. Quiet, with simple, intuitive, touch control buttons for easy operation and a generous 30L bin capacity (300 A4 sheets)