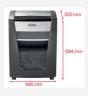

## **Specifications**

| Number                            | 2104577                                   |
|-----------------------------------|-------------------------------------------|
| Colour                            | black                                     |
| Dimensions (W x H x D)            | 385 x 645 x 465 mm                        |
| Cut Type                          | Micro Cut                                 |
| Maximum Slot Entry Width (mm)     | 230                                       |
| Period of Warranty                | 2 year                                    |
| Run Time From Cold (min)          | 240                                       |
| Run Time/Cool Down Time (min)     | 240/60                                    |
| Security Level                    | P-5                                       |
| Shred Size                        | 2x15mm                                    |
| Cutting capacity 80 gsm in sheets | Shreds up to 15 sheets of paper in one go |
| Container/collection volume in l  | e 30                                      |
| Weight                            | 21625 g                                   |
| Pallet quantity                   | 8                                         |
| EAN code                          | 5028252523141                             |
|                                   |                                           |