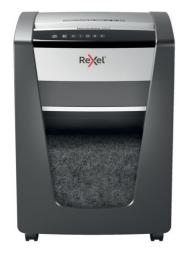

## Rexel Momentum M515 Paper Shredder

The power to shred more! Rexel Momentum M515 Paper Shredder shreds up to 15 sheets in one go, with a 4 hour continuous run time, making it ideal for a small office. The M515 comes with anti jam technology to guarantee uninterrupted shredding. P5 Micro Cut 2x15mm pieces for better seurity and more shredding before the bin becomes full. Quiet, with simple, intuitive, touch control buttons for easy operation and a generous 30L bin capacity (300 A4 sheets)

## **Attributes**

- Shreds up to 15 sheets of paper in one go
- Highest security level with P5, Micro Cut 2x15mm pieces
- The power to shred more with a continuous 4 hour run time.
- Anti jam technology, shredder automatically stops and reverses when too much paper is inserted
- Easily shreds multiple documents, even with staples and paperclips on the corners
- Simple intuitive touch control buttons for easy operation
- An extra large 30L bin capacity which holds 300 A4 sheets
- Quiet operation, so minimal disruption in the home or office
- 2 year guarantee