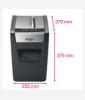

## **Specifications**

| Number                            | 2104574                                   |
|-----------------------------------|-------------------------------------------|
| Colour                            | black                                     |
| Dimensions (W x H x D)            | 255 x 375 x 370 mm                        |
| Cut Type                          | Cross Cut                                 |
| Maximum Slot Entry Width (mm)     | 220                                       |
| Period of Warranty                | 2 year                                    |
| Run Time From Cold (min)          | 6                                         |
| Run Time/Cool Down Time (min)     | 6/60                                      |
| Security Level                    | P-3                                       |
| Shred Size                        | 5x42mm                                    |
| Cutting capacity 80 gsm in sheets | Shreds up to 12 sheets of paper in one go |
| Container/collection volume in l  | 23                                        |
| Weight                            | 6500 g                                    |
| Pallet quantity                   | 32                                        |
| EAN code                          | 5028252523325                             |
|                                   |                                           |