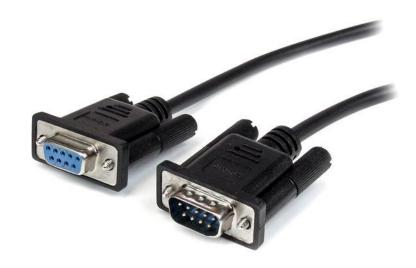

# 2m Black Straight Through DB9 RS232 Serial Cable - M/F

Product ID: MXT1002MBK

The MXT1002MBK Black Serial Extension Cable (2m) features one DB9 male connector and one DB9 female connector, providing a high quality extension for your RS232 serial devices, which enables you to position your peripheral devices as needed.

#### **Features**

- 1x DB9 Serial (male) connector
- 1x DB9 Serial (female) connector
- High quality shielding prevents EMI interference
- DB9 connectors with strain relief molding