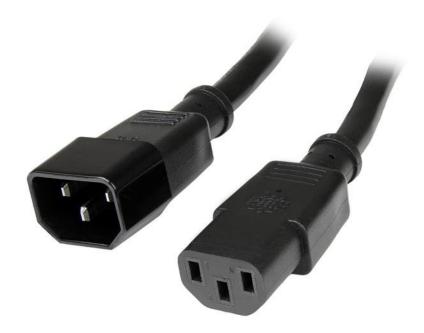

## 1 ft Standard Computer Power Cord Extension -C14 to C13

Product ID: PXT1001

The PXT1001 C14 to C13 Power Extension Cord features a female plug that connects to your monitor, printer etc. and a male connector that plugs into another power cord, allowing you to extend the connection distance between your devices and power outlet by up to 1ft.

## Applications

• Extend your computer power cord by up to 1ft

## Features

• One C14 plug and one C13 Receptacle rated to carry 125V at 10A

www.startech.com 1 800 265 1844

Hard-to-find made easy\*

**Data Sheet** 

|                                 | Warranty                  | Lifetime                                                     |
|---------------------------------|---------------------------|--------------------------------------------------------------|
| Hardware                        | Number of Conductors      | 3                                                            |
| Connector(s)                    | Connector Type(s)         | 1 - IEC 60320 C13 Power                                      |
|                                 |                           | 1 - IEC 60320 C14 Power                                      |
| Special Notes /<br>Requirements | Note                      | UL Listed                                                    |
| Power                           | Input Current             | 10 A                                                         |
|                                 | Input Voltage             | 125 AC                                                       |
| Physical<br>Characteristics     | Cable Length              | 1 ft [0.3 m]                                                 |
|                                 | Color                     | Black                                                        |
|                                 | Product Length            | 1 ft [0.3 m]                                                 |
|                                 | Weight of Product         | 1.7 oz [48 g]                                                |
|                                 | Wire Gauge                | 18 AWG                                                       |
| Packaging<br>Information        | Package Height            | 4.8 in [12.1 cm]                                             |
|                                 | Package Length            | 2 in [50 mm]                                                 |
|                                 | Package Width             | 0.3 in [7 mm]                                                |
|                                 | Shipping (Package) Weight | 0.1 lb [0.1 kg]                                              |
| What's in the Box               | Included in Package       | 1 - 1 ft Standard Computer Power Cord Extension - C14 to C13 |