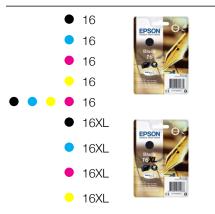

#### INK CARTRIDGE COMPATIBILITY

#### **INK YIELD DATA**

| word 16  | 16XL       |
|----------|------------|
| pages* 5 | i00 pages* |
| pages* 4 | 50 pages*  |
|          |            |

\* Approx. page yield based on ISO/IEC 24711/24712 or ISO/ IEC 29102/29103. Actual yield will vary depending on images printed and usage conditions. For more information visit http://www.epson.eu/pageyield