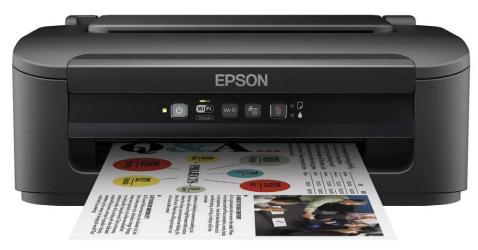

# WorkForce WF-2010W

# The ideal single-function printer for small offices, which features Wi-Fi and Ethernet connectivity and individual XL inks

This single-function printer has a compact design with a small footprint. It can be placed almost anywhere within a small office or home office environment, and is robust and durable for important business documents.

The WorkForce WF-2010W uses Epson's fast drying DURABrite Ultra Ink for professional-quality business documents and means that prints are water, smudge and highlighter resistant. Cartridges are also available in XL size, helping to save further on costs, as users can print up to 2.5x more pages\*1.

This printer also has flexible connectivity options, as users can connect the printer to their office network via Wi-Fi or Ethernet. With automatic Wi-Fi set-up, users don't need to know their network settings or connect with a USB cable during set up, as the printer automatically finds the relevant connection settings in order to configure itself\*2.

The WorkForce WF-2010W comes with a robust 100-sheet rear paper tray, providing media flexibility for a variety of paper.