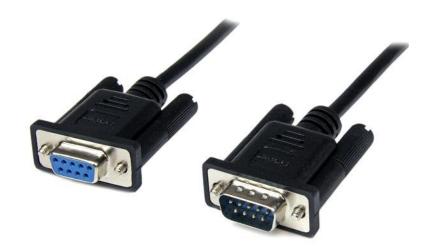

## 1m Black DB9 RS232 Serial Null Modem Cable F/M

Product ID: SCNM9FM1MBK

The SCNM9FM1MBK 1m DB9 Null Modem Cable features one DB9 male and one DB9 female connector, allowing you to connect a serial device to a 9-pin serial port, or transfer files directly from PC-to-PC via a serial connection.

#### **Features**

- 1x DB9 female connector
- 1x DB9 male connector
- High quality shielding prevents EMI interference
- Molded connectors with strain relief

### **Data Sheet**

|                             | Warranty                  | Lifetime                                           |
|-----------------------------|---------------------------|----------------------------------------------------|
| Hardware                    | Number of Conductors      | 7                                                  |
| Connector(s)                | Connector A               | 1 - DB-9 (9 pin, D-Sub) Female                     |
|                             | Connector B               | 1 - DB-9 (9 pin, D-Sub) Male                       |
| Physical<br>Characteristics | Cable Length              | 3.3 ft [1 m]                                       |
|                             | Color                     | Black                                              |
|                             | Connector Style           | Straight                                           |
|                             | Product Height            | 0.6 in [1.5 cm]                                    |
|                             | Product Length            | 3.3 ft [1 m]                                       |
|                             | Product Width             | 1.3 in [34 mm]                                     |
|                             | Weight of Product         | 2.9 oz [81 g]                                      |
|                             | Wire Gauge                | 28 AWG                                             |
| Packaging<br>Information    | Package Height            | 0 in [0.1 mm]                                      |
|                             | Package Length            | 8.9 in [22.5 cm]                                   |
|                             | Package Quantity          | 1                                                  |
|                             | Package Width             | 4.9 in [12.5 cm]                                   |
|                             | Shipping (Package) Weight | 3.1 oz [87 g]                                      |
| What's in the Box           | Included in Package       | 1 - 1m Black DB9 RS232 Serial Null Modem Cable F/M |