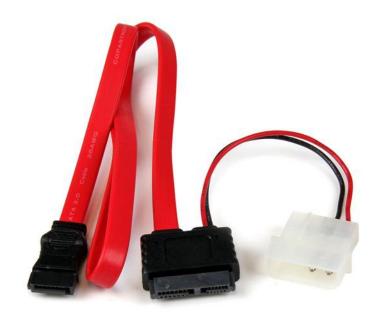

# 36in Slimline SATA to SATA with LP4 Power Cable Adapter

Product ID: SLSATAF36

The SLSATAF36 Slimline SATA to SATA with LP4 Power Cable (36-inch) features a SATA data receptacle and a LP4 power connection on one end, and a Slimline Serial ATA receptacle on the other - allowing you to connect a slim SATA drive to a computer motherboard that does not have a Slimline connection available.

#### **Features**

- 1x SATA connector
- 1x LP4 power connector
- 1x Slimline SATA connector
- Supports full SATA 3.0 6Gbps bandwidth
- Compatible with Slimline SATA optical drives
- Provides 36" in cable length

### **Data Sheet**

|                             | Warranty                  | Lifetime                                            |
|-----------------------------|---------------------------|-----------------------------------------------------|
| Hardware                    | Cable Jacket Type         | PVC - Polyvinyl Chloride                            |
| Performance                 | Type and Rate             | SATA III (6 Gbps)                                   |
| Connector(s)                | Connector A               | 1 - Slimline SATA (13 pin, Data & Power) Receptacle |
|                             | Connector B               | 1 - LP4 (4 pin; Large Drive Power) Male             |
|                             |                           | 1 - SATA (7 pin, Data) Receptacle                   |
| Physical<br>Characteristics | Cable Length              | 36 in [914.4 mm]                                    |
|                             | Color                     | Red                                                 |
|                             | Product Height            | 36 in [91.5 cm]                                     |
|                             | Product Length            | 36 in [914.4 mm]                                    |
|                             | Product Width             | 0.3 in [7.8 mm]                                     |
|                             | Weight of Product         | 1.1 oz [32 g]                                       |
| Packaging<br>Information    | Package Height            | 1.1 in [28 mm]                                      |
|                             | Package Length            | 8.9 in [22.5 cm]                                    |
|                             | Package Width             | 4.9 in [12.5 cm]                                    |
|                             | Shipping (Package) Weight | 1.3 oz [37 g]                                       |
| What's in the Box           | Included in Package       | 1 - 36in Slim SATA to SATA & LP4 cable              |