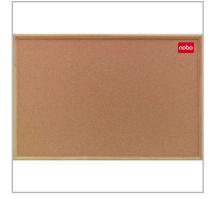

# Classic Cork Noticeboard - Wood Frame 1200x900mm

37639004

### **Product Description**

Nobo Elipse Classic boards are ideal for general office use and are offered with a traditional wood-effect frame in either light oak or teak-effect. Cork or colourfast felt in green or blue are offered as notice board surfaces.

#### **Features**

- Light oak framed provides a classic look.
- Board size 900x1200mm.
- Traditional self healing cork mounting surface.
- Ideal for general and home office use.

www.noboeurope.com