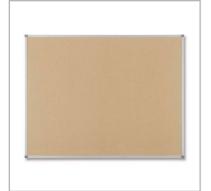

# Classic Cork Noticeboard 1200x900mm

1900920

### **Product Description**

Natural cork complements traditional environments. Surface accepts pins only. Aluminium frame with choice of corner caps to conceal wall fixings. Wall fixing kit included.