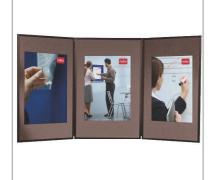

#### **Product Description**

The Nobo Showboard System is light weight, portable display system, perfect for trade shows, lobbies, professional offices, schools or anywhere you need to display information. The double sided, Velcro friendly, nylon loop fabric panels fold easily away and can be stored and transported in the supplied carry bag.

#### Features

- Each panel measures 900x600mm with a pinnable area of 865x565mm
- · Matching header panel available separately
- · Blue/Grey in colour

#### General information

Colour Blue / Grey

www.noboeurope.com