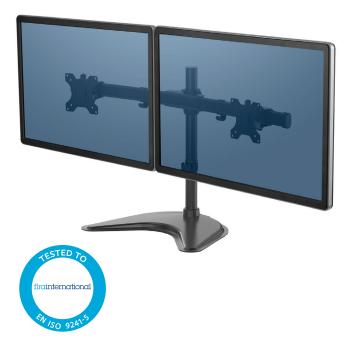

## Features:

- Create a multi-display, productive workspace with the Professional Series Freestanding Dual Monitor Arm.
- Elevate your monitors to increase valuable desk space and reduce eye, neck and shoulder strain.
- Freestanding design allows a monitor arm configuration in spaces that don't accommodate clamp or grommet mounting.
- $\boldsymbol{\cdot}$  Fully height adjustable for the perfect viewing position.
- Integrated cable management system to keep you tangle free.
- Tested by FIRA International Ltd to comply with the ergonomic requirements set out in the European Health and Safety Legislation: EN ISO 9241-5.

## **Specifications:**

| Code                              | 8043701                               |
|-----------------------------------|---------------------------------------|
| Colour                            | Black: RAL 9017                       |
| Product Dimensions<br>(H x W x D) | 465 x 805 x 316mm                     |
| Product Weight                    | 4.87kgs                               |
| Maximum Height                    | 465mm                                 |
| Rotation                          | 360°                                  |
| Pan                               | 120°                                  |
| Tilt                              | +/- 30°                               |
| VESA                              | 75 x 75 / 100 x 100                   |
| Weight Capacity                   | 8kgs per arm                          |
| Maximum Monitor Size              | 27" (68.5cm)                          |
| Retail Barcode (UPC)              | 043859728008                          |
| Outer Pack Barcode (SCS)          | 50043859728003                        |
| Warranty                          | 3 years limited                       |
|                                   | · · · · · · · · · · · · · · · · · · · |