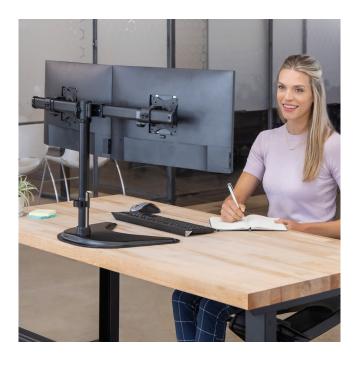

## Professional Series

## Freestanding Dual Monitor Arm

## Features:

- Create a multi-display, productive workspace with the Professional Series Freestanding Dual Monitor Arm.
- Elevate your monitors to increase valuable desk space and reduce eye, neck and shoulder strain.
- Freestanding design allows a monitor arm configuration in spaces that don't accommodate clamp or grommet mounting.
- $\boldsymbol{\cdot}$  Fully height adjustable for the perfect viewing position.
- Integrated cable management system to keep you tangle free.
- Tested by FIRA International Ltd to comply with the ergonomic requirements set out in the European Health and Safety Legislation: EN ISO 9241-5.