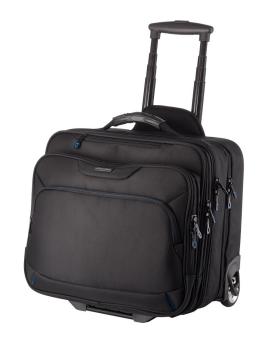

## "Executive Line" Business Trolley BRAVO 2

## Item Number 46102

Business trolley system with handle, high qualtity wheels, trolleybelt. Inside: Main compartment with padded laptop section and space for documents and files, second main compartment with two pockets, zip compartment three A4 sections, zip comprtment incl. Organizer section with three pen loops, four pockets, zip front compartment, hidden address tag in the back.

Country of Origin: China (Taric Code: 4202129190)

| <b>⊗</b> Color                   | black               |
|----------------------------------|---------------------|
| Material                         | 1680D nylon         |
| 🔀 Size                           | ca. 38 x 42 x 29 cm |
| 🗵 Internal size                  | ca. 34 x 41 x 27 cm |
| Internal size laptop compartment | ca. 31 x 39 x 5 cm  |
| Trolley height                   | ca. 103 cm          |
|                                  |                     |