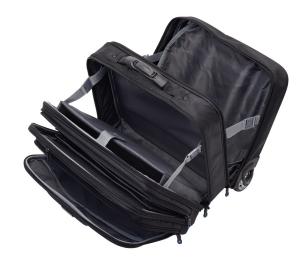

## Item Number 46102

Business trolley system with handle, high qualtity wheels, trolleybelt. Inside: Main compartment with padded laptop section and space for documents and files, second main compartment with two pockets, zip compartment three A4 sections, zip comprtment incl. Organizer section with three pen loops, four pockets, zip front compartment, hidden address tag in the back.