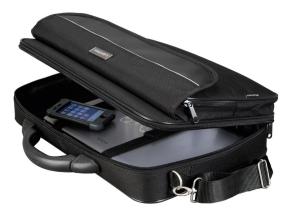

## Laptop Case ELITE S Item Number 46110

Plastic handle, detachable shoulder strap, trolley belt, zip compartment with organizer section in front. Padded laptop compartment, A4 compartment, CD compartment, three pen loops, mobile phone case.