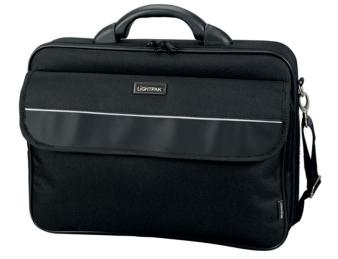

## Laptop Case ELITE S Item Number 46110

Plastic handle, detachable shoulder strap, trolley belt, zip compartment with organizer section in front. Padded laptop compartment, A4 compartment, CD compartment, three pen loops, mobile phone case.